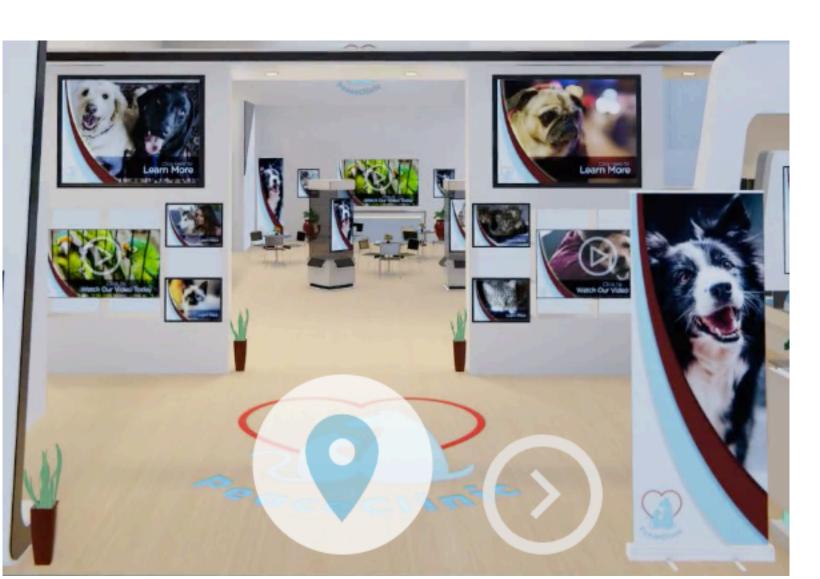

**CHAT** 

**Pro Tip:**Name your navigation areas!

Ex 2

- Most Small Booths have 6 interactive
   Content slots located in 3 Navigation areas
- Content slots can include media (image or video) plus link and download functionality
- TV, Banner, Poster, Square all have the same functionality presented in a different shape
- Note that some are Landscape and some are Portrait, ex:TVL, PosterP, BannerL
- Content slot "cover images" must meet the exact dimensions that Simulocity provides.
   The content that is opened when clicked on does not need to meet those requirements
- Content, Product, and Download media can be **one file with multiple pages**