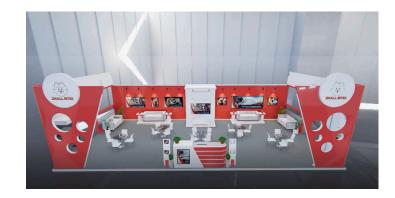

#### Medium Booth

- 4 Static Logo Branding Locations
- 13 Interactive Content Places
- 12 Spots between Products/Downloads
- 4 Refresh Content
- 4 Branded Tiles in up to 8 Categories

Live & OnDemand Booth Chat

Refresh Content

Medium Booths allow you to fully change the media in your Content, Product/Download and Branding locations for FREE 4 times after the initial set up

Additional Content Refresh - \$750

Medium Booths come with up to 4 Branded Tiles in up to 8 Categories \