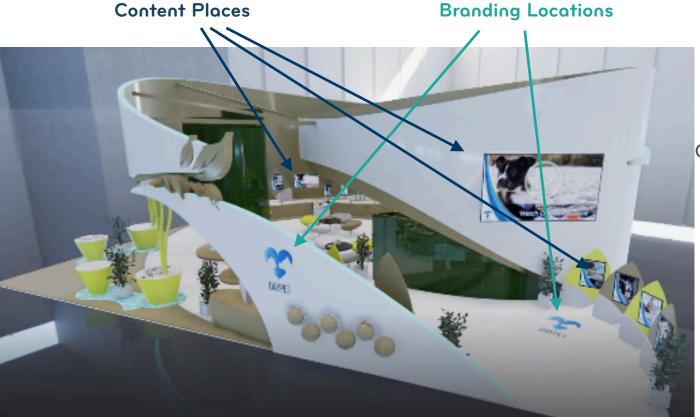

#### Small Booth

- 2 Static Logo Branding Locations
- 6 Interactive Content Places
- 8 Spots between Products/Downloads
- 2 Refresh Content
- 1 Branded Tile in up to 4 Categories

Live & OnDemand Booth Chat

Live Webinar Capability

Year-Round Leads

Real-Time Analytics

Small Booths come with 8 DOWNLOAD/PRODUCT spots in any combination

6 Interactive Content 2 Static Logo
Places Branding Locations