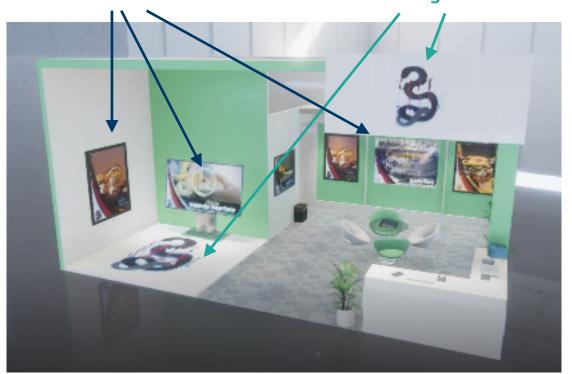

**CHAT** 

**Pro Tip:**Name your navigation areas!

Ex 2

- Most Small Booths have 6 interactive
   Content slots located in 3 Navigation areas
- Content slots can include media (image or video) plus link and download functionality
- TV, Banner, Poster, Square all have the same functionality presented in a different shape
- Note that some are Landscape and some are Portrait, ex:TVL, PosterP, BannerL
- Content slot "cover images" must meet the exact dimensions that Simulocity provides.
   The content that is opened when clicked on does not need to meet those requirements
- Content, Product, and Download media can be **one file with multiple pages**