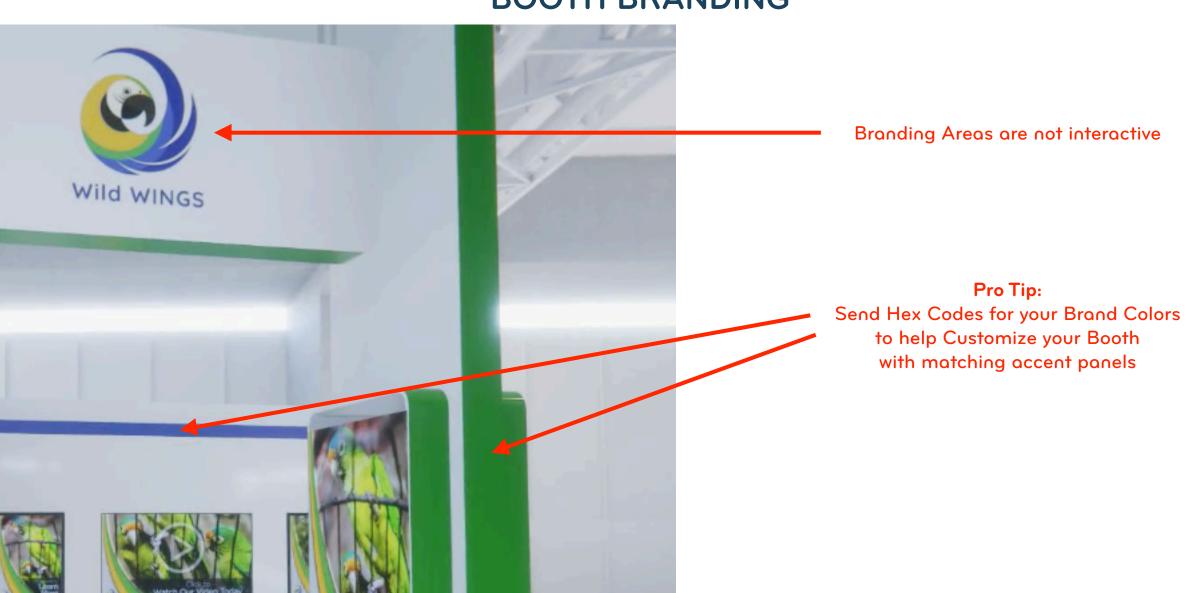

#### **Pro Tips:**

- Send a list of Keywords to make sure your booth is found when attendees use the Search function
- Include your Branding Colors Hex Codes when submitting your media