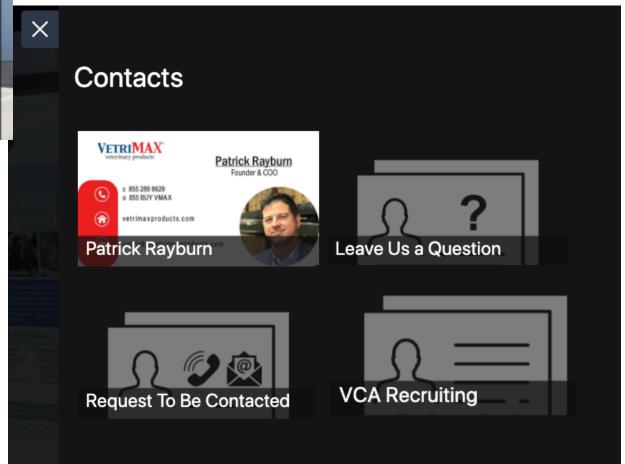

#### **Pro Tips:**

Include 'Leave Us a Question' and 'Request to be Contacted' in your contacts area

Name one slot
'Now Hiring' to use if
Recruiting for new talent

Scan your business card or better yet, use **pictures** so you'll be recognized at the next show! (clicking on the pic will reveal your contact information)

# 'Contacts' Best Practices

Pro Tip:
Name your contact slots