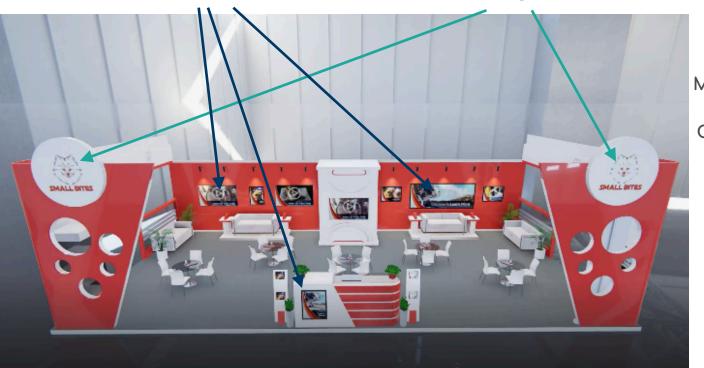

## Large Booth

- 8-16 Static Logo Branding Locations
- 27-55 Interactive Content Places
- 16 Spots between Products/Downloads
- 10 Refresh Content
- 8 Branded Tiles in up to 12 Categories
- Live & OnDemand Booth Chat

Medium Booth Pricing \$2,500 Upgrade from Small Booth \$3,500 WPA Members or Exhibitors \$4,500 Non-Members or Non-Exhibitors

8-16 Static Logo

27-55 Interactive

Large Booths come with 16

DOWNLOAD/PRODUCT

spots in any combination