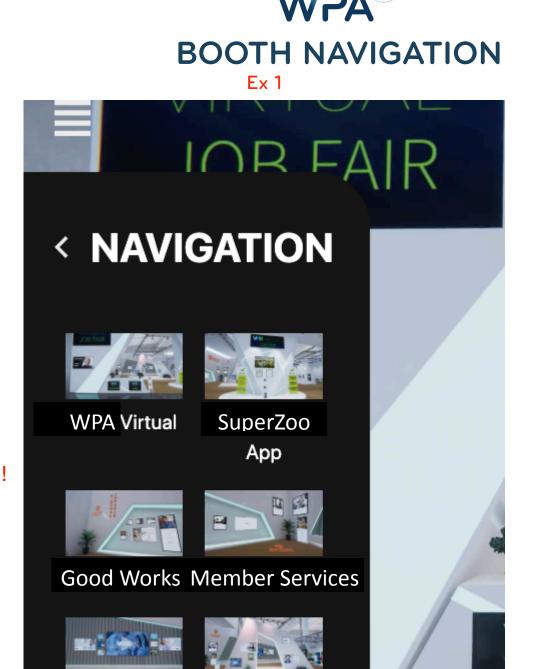

**CHAT** 

**Pro Tip:**Name your navigation areas!

Ex 2

- Most Small Booths have 6 interactive
   Content slots located in 3 Navigation areas
- Content slots can include media (image or video) plus link and download functionality
- TV, Banner, Poster, Square all have the same functionality presented in a different shape
- Note that some are Landscape and some are Portrait, ex:TVL, PosterP, BannerL
- Content slot "cover images" must meet the exact dimensions that Simulocity provides.
   The content that is opened when clicked on does not need to meet those requirements
- Content, Product, and Download media can be **one file with multiple pages**