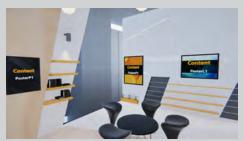

### For Small booths you have:

- · 2 branding spaces in the walls (That you cannot link content to)
- · 6 content spaces in the walls (That you can link content to)
- Up to 5 extra content between Downloads and Products (these 2 tabs are in the Burger menu)
- Up to 5 extra business cards/forms (Contacts tab in the Burger menu), the booth has 2 default contact forms, those 2 doesn't count towards your 5 business cards/forms.
- \*You can distribute your content (videos, links, documents, images, etc.) as you like
- \*\*The images for the content spaces in the walls have to be the exact pixel size of the posters/T-Vs/banners within your booth number, in JPG/JPEG format. The linked content can be any size.
- \*\*\*The image on the wall can be used as preview in the slider as well, or it can be a different image, and every content space on the wall can be linked to only one content (image, video, link, audio, document, etc.)

# Step 3

Submit your content and the form "Content Arrangement" to the Dropbox folder that will be emailed to you by Simulocity.

Branding Banner L1 (3000 x 1500 px) Branding Square 1 (1000 x 1000 px)

TVL1 (1980 x 1080 px)