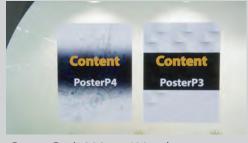

Poster P1 (1200 x 1600 px) Poster P2 (1200 x 1600 px)

Poster P3 (1200 x 1600 px) Poster P4 (1200 x 1600 px) TVL1 (1920 x 1080 px)

Poster P5 (1200 x 1600 px)
Branding Banner P1 (1200 x 1600 px)
Branding Banner P2 (1200 x 1600 px)