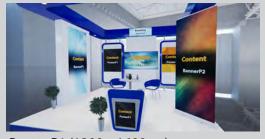

### For Small booths you have:

- · 2 branding spaces in the walls (That you cannot link content to)
- · 6 content spaces in the walls (That you can link content to)
- Up to 5 extra content between Downloads and Products (these 2 tabs are in the Burger menu)
- Up to 5 extra business cards/forms (Contacts tab in the Burger menu), the booth has 2 default contact forms, those 2 doesn't count towards your 5 business cards/forms.
- \*You can distribute your content (videos, links, documents, images, etc.) as you like
- \*\*The images for the content spaces in the walls have to be the exact pixel size of the posters/T-Vs/banners within your booth number, in JPG/JPEG format. The linked content can be any size.
- \*\*\*The image on the wall can be used as preview in the slider as well, or it can be a different image, and every content space on the wall can be linked to only one content (image, video, link, audio, document, etc.)

# Step 3

Submit your content and the form "Content Arrangement" to the Dropbox folder that will be emailed to you by Simulocity.

Branding Banner L1 (3000 x 1500 px) Branding Square 1 (1000 x 1000 px)

TVL1 (1980 x 1080 px)