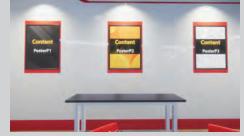

### For Small booths you have:

- · 2 branding spaces in the walls (That you cannot link content to)
- · 6 content spaces in the walls (That you can link content to)
- Up to 5 extra content between Downloads and Products (these 2 tabs are in the Burger menu)
- Up to 5 extra business cards/forms (Contacts tab in the Burger menu), the booth has 2 default contact forms, those 2 doesn't count towards your 5 business cards/forms.
- \*You can distribute your content (videos, links, documents, images, etc.) as you like
- \*\*The images for the content spaces in the walls have to be the exact pixel size of the posters/T-Vs/banners within your booth number, in JPG/JPEG format. The linked content can be any size.
- \*\*\*The image on the wall can be used as preview in the slider as well, or it can be a different image, and every content space on the wall can be linked to only one content (image, video, link, audio, document, etc.)

### \*Branding cannot be linked to content.

\*\*The images for the content spaces in the walls have to be the exact pixel size of the posters/TVs/banners within your booth number, in JPG/JPEG format. The linked content can be any size.

Poster L1 (1600 x 1200 px) Poster L2 (1600 x 1200 px)

Poster L1 (1600 x 1200 px) Poster L2 (1600 x 1200 px) Poster L3 (1600 x 1200 px)