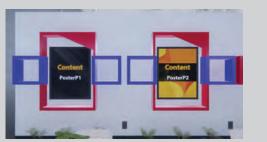

### For Small booths you have:

- · 2 branding spaces in the walls (That you cannot link content to)
- · 6 content spaces in the walls (That you can link content to)
- Up to 5 extra content between Downloads and Products (these 2 tabs are in the Burger menu)
- Up to 5 extra business cards/forms (Contacts tab in the Burger menu), the booth has 2 default contact forms, those 2 doesn't count towards your 5 business cards/forms.
- \*You can distribute your content (videos, links, documents, images, etc.) as you like
- \*\*The images for the content spaces in the walls have to be the exact pixel size of the posters/T-Vs/banners within your booth number, in JPG/JPEG format. The linked content can be any size.
- \*\*\*The image on the wall can be used as preview in the slider as well, or it can be a different image, and every content space on the wall can be linked to only one content (image, video, link, audio, document, etc.)

### \*Branding cannot be linked to content.

\*\*The images for the content spaces in the walls have to be the exact pixel size of the posters/TVs/banners within your booth number, in JPG/JPEG format. The linked content can be any size.