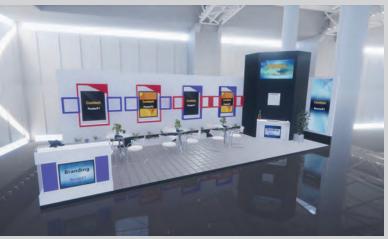

# **Small Booths On-boarding Spreadsheet**

# Step 1

Search Your Virtual Booth by number.

# Step 2

Provide the desired content for each area following the content dimensions specified in your booth number.

### For Small booths you have:

- · 2 branding spaces in the walls (That you cannot link content to)
- · 6 content spaces in the walls (That you can link content to)
- Up to 5 extra content between Downloads and Products (these 2 tabs are in the Burger menu)
- Up to 5 extra business cards/forms (Contacts tab in the Burger menu), the booth has 2 default contact forms, those 2 doesn't count towards your 5 business cards/forms.
- \*You can distribute your content (videos, links, documents, images, etc.) as you like
- \*\*The images for the content spaces in the walls have to be the exact pixel size of the posters/T-Vs/banners within your booth number, in JPG/JPEG format. The linked content can be any size.
- \*\*\*The image on the wall can be used as preview in the slider as well, or it can be a different image, and every content space on the wall can be linked to only one content (image, video, link, audio, document, etc.)