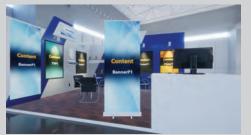

### For Small booths you have:

- · 2 branding spaces in the walls (That you cannot link content to)
- · 6 content spaces in the walls (That you can link content to)
- Up to 5 extra content between Downloads and Products (these 2 tabs are in the Burger menu)
- Up to 5 extra business cards/forms (Contacts tab in the Burger menu), the booth has 2 default contact forms, those 2 doesn't count towards your 5 business cards/forms.
- \*You can distribute your content (videos, links, documents, images, etc.) as you like
- \*\*The images for the content spaces in the walls have to be the exact pixel size of the posters/T-Vs/banners within your booth number, in JPG/JPEG format. The linked content can be any size.
- \*\*\*The image on the wall can be used as preview in the slider as well, or it can be a different image, and every content space on the wall can be linked to only one content (image, video, link, audio, document, etc.)

# Step 3

Submit your content and the form "Content Arrangement" to the Dropbox folder that will be emailed to you by Simulocity.

Branding Banner L1 (3000 x 1500 px) Branding Square 1 (1000 x 1000 px)

TVL1 (1980 x 1080 px)