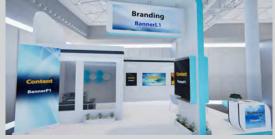

### For Small booths you have:

- · 2 branding spaces in the walls (That you cannot link content to)
- · 6 content spaces in the walls (That you can link content to)
- Up to 5 extra content between Downloads and Products (these 2 tabs are in the Burger menu)
- Up to 5 extra business cards/forms (Contacts tab in the Burger menu), the booth has 2 default contact forms, those 2 doesn't count towards your 5 business cards/forms.
- \*You can distribute your content (videos, links, documents, images, etc.) as you like
- \*\*The images for the content spaces in the walls have to be the exact pixel size of the posters/T-Vs/banners within your booth number, in JPG/JPEG format. The linked content can be any size.
- \*\*\*The image on the wall can be used as preview in the slider as well, or it can be a different image, and every content space on the wall can be linked to only one content (image, video, link, audio, document, etc.)

# Step 3

Submit your content and the form "Content Arrangement" to the Dropbox folder that will be emailed to you by Simulocity.

Branding Banner L1 (3000 x 1500 px) Branding Square 1 (1000 x 1000 px)

TVL1 (1980 x 1080 px)