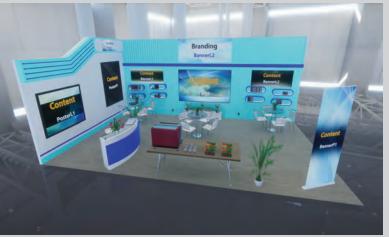

Poster L1 (1600 x 1200 px) Poster L2 (1600 x 1200 px) Poster P1 (1200 x 1600 px) Poster P2 (1200 x 1600 px)

Branding Banner L1 (3000 x 1150 px)

Poster P1 (1200 x 1600 px) Banner P1 (1150 x 3000 px) Banner P2 (1150 x 3000 px)

Poster P1 (1200 x 1600 px)
Poster P2 (1200 x 1600 px)
TVL1 (1980 x 1080 px)
Branding Banner L2 (3000 x 1150 px)