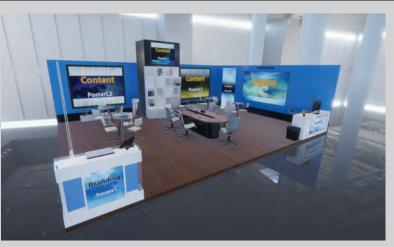

### For Small booths you have:

- · 2 branding spaces in the walls (That you cannot link content to)
- · 6 content spaces in the walls (That you can link content to)
- Up to 5 extra content between Downloads and Products (these 2 tabs are in the Burger menu)
- Up to 5 extra business cards/forms (Contacts tab in the Burger menu), the booth has 2 default contact forms, those 2 doesn't count towards your 5 business cards/forms.
- \*You can distribute your content (videos, links, documents, images, etc.) as you like
- \*\*The images for the content spaces in the walls have to be the exact pixel size of the posters/T-Vs/banners within your booth number, in JPG/JPEG format. The linked content can be any size.
- \*\*\*The image on the wall can be used as preview in the slider as well, or it can be a different image, and every content space on the wall can be linked to only one content (image, video, link, audio, document, etc.)

Step 1: Select your virtual booth.

Step 2: Provide the desired content for each area following the dimensions specified below. You can choose to put any content in the interactive places such as: images, audio, videos, links, documents, etc.

Step 3: Submit your content and form to the dropbox folder that will be emailed to you by Simulocity.