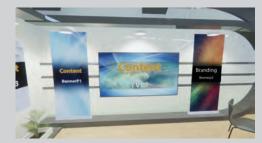

### For Small booths you have:

- · 2 branding spaces in the walls (That you cannot link content to)
- · 6 content spaces in the walls (That you can link content to)
- Up to 5 extra content between Downloads and Products (these 2 tabs are in the Burger menu)
- Up to 5 extra business cards/forms (Contacts tab in the Burger menu), the booth has 2 default contact forms, those 2 doesn't count towards your 5 business cards/forms.
- \*You can distribute your content (videos, links, documents, images, etc.) as you like
- \*\*The images for the content spaces in the walls have to be the exact pixel size of the posters/T-Vs/banners within your booth number, in JPG/JPEG format. The linked content can be any size.
- \*\*\*The image on the wall can be used as preview in the slider as well, or it can be a different image, and every content space on the wall can be linked to only one content (image, video, link, audio, document, etc.)

# Step 3

Submit your content and the form "Content Arrangement" to the Dropbox folder that will be emailed to you by Simulocity.

Branding Banner L1 (3000 x 1500 px) Branding Square 1 (1000 x 1000 px)

TVL1 (1980 x 1080 px)

### \*Branding cannot be linked to content.

\*\*The images for the content spaces in the walls have to be the exact pixel size of the posters/TVs/banners within your booth number, in JPG/JPEG format. The linked content can be any size.