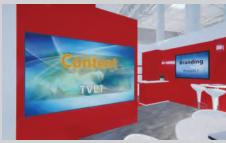

# Step 3

Submit your content and the form "Content Arrangement" to the Dropbox folder that will be emailed to you by Simulocity.

Branding Banner L1 (3000 x 1500 px) Branding Square 1 (1000 x 1000 px)

TVL1 (1980 x 1080 px)

Poster L1 (1600 x 1200 px) Poster L2 (1600 x 1200 px)

Poster L1 (1600 x 1200 px) Poster L2 (1600 x 1200 px) Poster L3 (1600 x 1200 px)