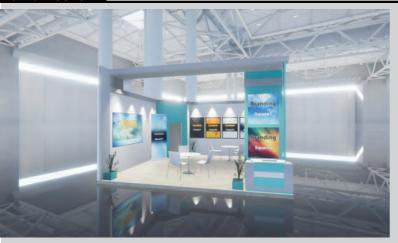

### For Small booths you have:

- · 2 branding spaces in the walls (That you cannot link content to)
- · 6 content spaces in the walls (That you can link content to)
- Up to 5 extra content between Downloads and Products (these 2 tabs are in the Burger menu)
- Up to 5 extra business cards/forms (Contacts tab in the Burger menu), the booth has 2 default contact forms, those 2 doesn't count towards your 5 business cards/forms.
- \*You can distribute your content (videos, links, documents, images, etc.) as you like
- \*\*The images for the content spaces in the walls have to be the exact pixel size of the posters/T-Vs/banners within your booth number, in JPG/JPEG format. The linked content can be any size.
- \*\*\*The image on the wall can be used as preview in the slider as well, or it can be a different image, and every content space on the wall can be linked to only one content (image, video, link, audio, document, etc.)

### \*Branding cannot be linked to content.

\*\*The images for the content spaces in the walls have to be the exact pixel size of the posters/TVs/banners within your booth number, in JPG/JPEG format. The linked content can be any size.