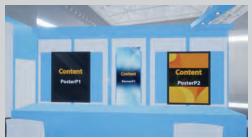

Poster L1 (1600 x 1200 px) Poster L2 (1600 x 1200 px)

Poster L1 (1600 x 1200 px) Poster L2 (1600 x 1200 px) Poster L3 (1600 x 1200 px)

#### Small-0002

Branding Banner L1 (3000 x 1500 px) Branding Square 1 (1000 x 1000 px)

Poster P1 (1200 x 1600 px) TVL1 (1980 x 1080 px)

Step 1: Select your virtual booth.

Step 2: Provide the desired content for each area following the dimensions specified below. You can choose to put any content in the interactive places such as: images, audio, videos, links, documents, etc.