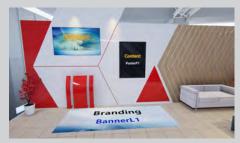

### For Small booths you have:

- · 2 branding spaces in the walls (That you cannot link content to)
- · 6 content spaces in the walls (That you can link content to)
- Up to 5 extra content between Downloads and Products (these 2 tabs are in the Burger menu)
- Up to 5 extra business cards/forms (Contacts tab in the Burger menu), the booth has 2 default contact forms, those 2 doesn't count towards your 5 business cards/forms.
- \*You can distribute your content (videos, links, documents, images, etc.) as you like
- \*\*The images for the content spaces in the walls have to be the exact pixel size of the posters/T-Vs/banners within your booth number, in JPG/JPEG format. The linked content can be any size.
- \*\*\*The image on the wall can be used as preview in the slider as well, or it can be a different image, and every content space on the wall can be linked to only one content (image, video, link, audio, document, etc.)

### \*Branding cannot be linked to content.

\*\*The images for the content spaces in the walls have to be the exact pixel size of the posters/TVs/banners within your booth number, in JPG/JPEG format. The linked content can be any size.