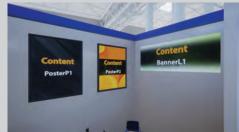

Poster L1 (1600 x 1200 px) Poster L2 (1600 x 1200 px)

Poster L1 (1600 x 1200 px) Poster L2 (1600 x 1200 px) Poster L3 (1600 x 1200 px)