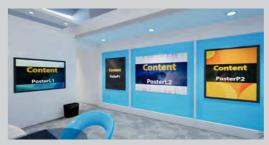

Poster L1 (1600 x 1200 px) Poster L2 (1600 x 1200 px)

Poster L1 (1600 x 1200 px) Poster L2 (1600 x 1200 px) Poster L3 (1600 x 1200 px)