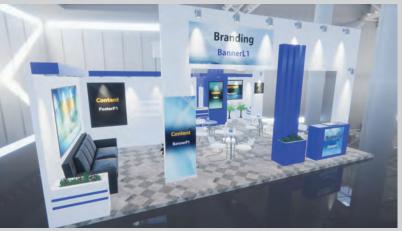

### For Small booths you have:

- · 2 branding spaces in the walls (That you cannot link content to)
- · 6 content spaces in the walls (That you can link content to)
- Up to 5 extra content between Downloads and Products (these 2 tabs are in the Burger menu)
- Up to 5 extra business cards/forms (Contacts tab in the Burger menu), the booth has 2 default contact forms, those 2 doesn't count towards your 5 business cards/forms.
- \*You can distribute your content (videos, links, documents, images, etc.) as you like
- \*\*The images for the content spaces in the walls have to be the exact pixel size of the posters/T-Vs/banners within your booth number, in JPG/JPEG format. The linked content can be any size.
- \*\*\*The image on the wall can be used as preview in the slider as well, or it can be a different image, and every content space on the wall can be linked to only one content (image, video, link, audio, document, etc.)

# Step 3

Submit your content and the form "Content Arrangement" to the Dropbox folder that will be emailed to you by Simulocity.

Branding Banner L1 (3000 x 1500 px) Branding Square 1 (1000 x 1000 px)

TVL1 (1980 x 1080 px)

### \*Branding cannot be linked to content.

\*\*The images for the content spaces in the walls have to be the exact pixel size of the posters/TVs/banners within your booth number, in JPG/JPEG format. The linked content can be any size.

Poster L1 (1600 x 1200 px) Poster L2 (1600 x 1200 px)

Poster L1 (1600 x 1200 px) Poster L2 (1600 x 1200 px) Poster L3 (1600 x 1200 px)