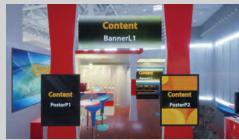

### For Small booths you have:

- · 2 branding spaces in the walls (That you cannot link content to)
- · 6 content spaces in the walls (That you can link content to)
- Up to 5 extra content between Downloads and Products (these 2 tabs are in the Burger menu)
- Up to 5 extra business cards/forms (Contacts tab in the Burger menu), the booth has 2 default contact forms, those 2 doesn't count towards your 5 business cards/forms.
- \*You can distribute your content (videos, links, documents, images, etc.) as you like
- \*\*The images for the content spaces in the walls have to be the exact pixel size of the posters/T-Vs/banners within your booth number, in JPG/JPEG format. The linked content can be any size.
- \*\*\*The image on the wall can be used as preview in the slider as well, or it can be a different image, and every content space on the wall can be linked to only one content (image, video, link, audio, document, etc.)

### \*Branding cannot be linked to content.

\*\*The images for the content spaces in the walls have to be the exact pixel size of the posters/TVs/banners within your booth number, in JPG/JPEG format. The linked content can be any size.

Poster L1 (1600 x 1200 px) Poster L2 (1600 x 1200 px)

Poster L1 (1600 x 1200 px) Poster L2 (1600 x 1200 px) Poster L3 (1600 x 1200 px)