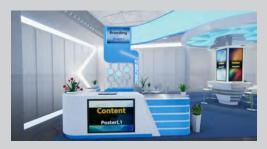

### For Small booths you have:

- · 2 branding spaces in the walls (That you cannot link content to)
- · 6 content spaces in the walls (That you can link content to)
- Up to 5 extra content between Downloads and Products (these 2 tabs are in the Burger menu)
- Up to 5 extra business cards/forms (Contacts tab in the Burger menu), the booth has 2 default contact forms, those 2 doesn't count towards your 5 business cards/forms.
- \*You can distribute your content (videos, links, documents, images, etc.) as you like
- \*\*The images for the content spaces in the walls have to be the exact pixel size of the posters/T-Vs/banners within your booth number, in JPG/JPEG format. The linked content can be any size.
- \*\*\*The image on the wall can be used as preview in the slider as well, or it can be a different image, and every content space on the wall can be linked to only one content (image, video, link, audio, document, etc.)

# Step 3

Submit your content and the form "Content Arrangement" to the Dropbox folder that will be emailed to you by Simulocity.

Branding Banner L1 (3000 x 1500 px) Branding Square 1 (1000 x 1000 px)

TVL1 (1980 x 1080 px)