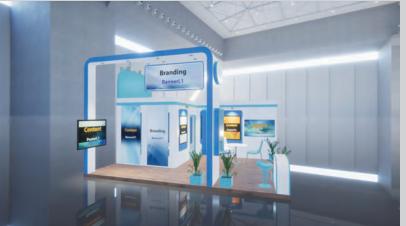

### For Small booths you have:

- · 2 branding spaces in the walls (That you cannot link content to)
- · 6 content spaces in the walls (That you can link content to)
- Up to 5 extra content between Downloads and Products (these 2 tabs are in the Burger menu)
- Up to 5 extra business cards/forms (Contacts tab in the Burger menu), the booth has 2 default contact forms, those 2 doesn't count towards your 5 business cards/forms.
- \*You can distribute your content (videos, links, documents, images, etc.) as you like
- \*\*The images for the content spaces in the walls have to be the exact pixel size of the posters/T-Vs/banners within your booth number, in JPG/JPEG format. The linked content can be any size.
- \*\*\*The image on the wall can be used as preview in the slider as well, or it can be a different image, and every content space on the wall can be linked to only one content (image, video, link, audio, document, etc.)