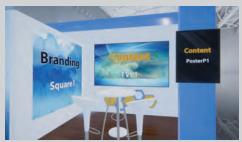

# Step 3

Submit your content and the form "Content Arrangement" to the Dropbox folder that will be emailed to you by Simulocity.

Branding Banner L1 (3000 x 1500 px) Branding Square 1 (1000 x 1000 px)

TVL1 (1980 x 1080 px)