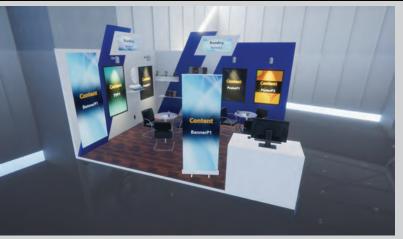

Step 1: Select your virtual booth.

Step 2: Provide the desired content for each area following the dimensions specified below. You can choose to put any content in the interactive places such as: images, audio, videos, links, documents, etc.