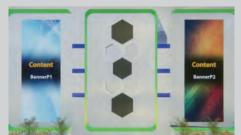

### For Small booths you have:

- · 2 branding spaces in the walls (That you cannot link content to)
- · 6 content spaces in the walls (That you can link content to)
- Up to 5 extra content between Downloads and Products (these 2 tabs are in the Burger menu)
- Up to 5 extra business cards/forms (Contacts tab in the Burger menu), the booth has 2 default contact forms, those 2 doesn't count towards your 5 business cards/forms.
- \*You can distribute your content (videos, links, documents, images, etc.) as you like
- \*\*The images for the content spaces in the walls have to be the exact pixel size of the posters/T-Vs/banners within your booth number, in JPG/JPEG format. The linked content can be any size.
- \*\*\*The image on the wall can be used as preview in the slider as well, or it can be a different image, and every content space on the wall can be linked to only one content (image, video, link, audio, document, etc.)

### \*Branding cannot be linked to content.

\*\*The images for the content spaces in the walls have to be the exact pixel size of the posters/TVs/banners within your booth number, in JPG/JPEG format. The linked content can be any size.