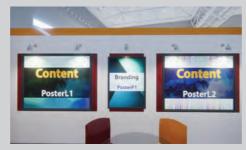

# Step 3

Submit your content and the form "Content Arrangement" to the Dropbox folder that will be emailed to you by Simulocity.

Branding Banner L1 (3000 x 1500 px) Branding Square 1 (1000 x 1000 px)

TVL1 (1980 x 1080 px)

Poster L1 (1600 x 1200 px) Poster L2 (1600 x 1200 px)

Poster L1 (1600 x 1200 px) Poster L2 (1600 x 1200 px) Poster L3 (1600 x 1200 px)