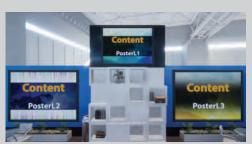

Poster L1 (1600 x 1200 px) Poster L2 (1600 x 1200 px)

Poster L1 (1600 x 1200 px) Poster L2 (1600 x 1200 px) Poster L3 (1600 x 1200 px)