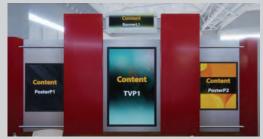

# Step 3

Submit your content and the form "Content Arrangement" to the Dropbox folder that will be emailed to you by Simulocity.

Branding Banner L1 (3000 x 1500 px) Branding Square 1 (1000 x 1000 px)

TVL1 (1980 x 1080 px)

Poster L1 (1600 x 1200 px) Poster L2 (1600 x 1200 px)

Poster L1 (1600 x 1200 px) Poster L2 (1600 x 1200 px) Poster L3 (1600 x 1200 px)