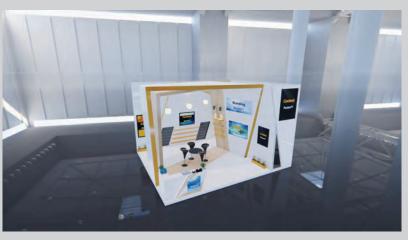

### For Small booths you have:

- · 2 branding spaces in the walls (That you cannot link content to)
- · 6 content spaces in the walls (That you can link content to)
- Up to 5 extra content between Downloads and Products (these 2 tabs are in the Burger menu)
- Up to 5 extra business cards/forms (Contacts tab in the Burger menu), the booth has 2 default contact forms, those 2 doesn't count towards your 5 business cards/forms.
- \*You can distribute your content (videos, links, documents, images, etc.) as you like
- \*\*The images for the content spaces in the walls have to be the exact pixel size of the posters/T-Vs/banners within your booth number, in JPG/JPEG format. The linked content can be any size.
- \*\*\*The image on the wall can be used as preview in the slider as well, or it can be a different image, and every content space on the wall can be linked to only one content (image, video, link, audio, document, etc.)

### \*Branding cannot be linked to content.

\*\*The images for the content spaces in the walls have to be the exact pixel size of the posters/TVs/banners within your booth number, in JPG/JPEG format. The linked content can be any size.