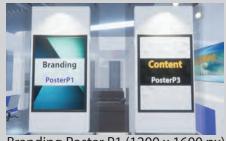

Poster L1 (1600 x 1200 px) Poster L2 (1600 x 1200 px)

Poster L1 (1600 x 1200 px) Poster L2 (1600 x 1200 px) Poster L3 (1600 x 1200 px)