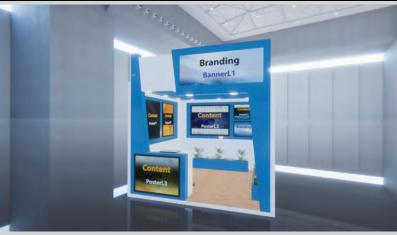

# Step 3

Submit your content and the form "Content Arrangement" to the Dropbox folder that will be emailed to you by Simulocity.

Branding Banner L1 (3000 x 1500 px) Branding Square 1 (1000 x 1000 px)

TVL1 (1980 x 1080 px)

Poster L1 (1600 x 1200 px) Poster L2 (1600 x 1200 px)

Poster L1 (1600 x 1200 px) Poster L2 (1600 x 1200 px) Poster L3 (1600 x 1200 px)