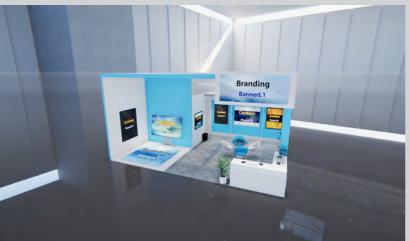

# Step 3

Submit your content and the form "Content Arrangement" to the Dropbox folder that will be emailed to you by Simulocity.

Branding Banner L1 (3000 x 1500 px) Branding Square 1 (1000 x 1000 px)

TVL1 (1980 x 1080 px)