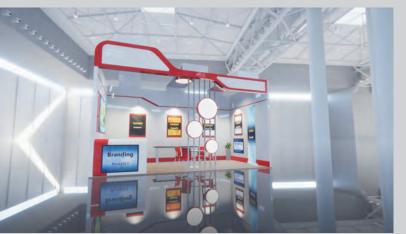

### For Small booths you have:

- · 2 branding spaces in the walls (That you cannot link content to)
- · 6 content spaces in the walls (That you can link content to)
- Up to 5 extra content between Downloads and Products (these 2 tabs are in the Burger menu)
- Up to 5 extra business cards/forms (Contacts tab in the Burger menu), the booth has 2 default contact forms, those 2 doesn't count towards your 5 business cards/forms.
- \*You can distribute your content (videos, links, documents, images, etc.) as you like
- \*\*The images for the content spaces in the walls have to be the exact pixel size of the posters/T-Vs/banners within your booth number, in JPG/JPEG format. The linked content can be any size.
- \*\*\*The image on the wall can be used as preview in the slider as well, or it can be a different image, and every content space on the wall can be linked to only one content (image, video, link, audio, document, etc.)

# Step 3

Submit your content and the form "Content Arrangement" to the Dropbox folder that will be emailed to you by Simulocity.

Branding Banner L1 (3000 x 1500 px) Branding Square 1 (1000 x 1000 px)

TVL1 (1980 x 1080 px)

### \*Branding cannot be linked to content.

\*\*The images for the content spaces in the walls have to be the exact pixel size of the posters/TVs/banners within your booth number, in JPG/JPEG format. The linked content can be any size.

Poster L1 (1600 x 1200 px) Poster L2 (1600 x 1200 px)

Poster L1 (1600 x 1200 px) Poster L2 (1600 x 1200 px) Poster L3 (1600 x 1200 px)