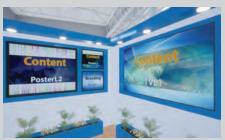

Poster L1 (1600 x 1200 px) Poster L2 (1600 x 1200 px)

Poster L1 (1600 x 1200 px) Poster L2 (1600 x 1200 px) Poster L3 (1600 x 1200 px)