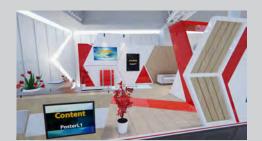

### For Small booths you have:

- · 2 branding spaces in the walls (That you cannot link content to)
- · 6 content spaces in the walls (That you can link content to)
- Up to 5 extra content between Downloads and Products (these 2 tabs are in the Burger menu)
- Up to 5 extra business cards/forms (Contacts tab in the Burger menu), the booth has 2 default contact forms, those 2 doesn't count towards your 5 business cards/forms.
- \*You can distribute your content (videos, links, documents, images, etc.) as you like
- \*\*The images for the content spaces in the walls have to be the exact pixel size of the posters/T-Vs/banners within your booth number, in JPG/JPEG format. The linked content can be any size.
- \*\*\*The image on the wall can be used as preview in the slider as well, or it can be a different image, and every content space on the wall can be linked to only one content (image, video, link, audio, document, etc.)

### \*Branding cannot be linked to content.

\*\*The images for the content spaces in the walls have to be the exact pixel size of the posters/TVs/banners within your booth number, in JPG/JPEG format. The linked content can be any size.