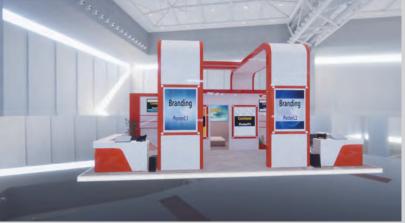

#### Small-0002

Branding Banner L1 (3000 x 1500 px) Branding Square 1 (1000 x 1000 px)

Poster P1 (1200 x 1600 px) TVL1 (1980 x 1080 px)

Step 1: Select your virtual booth.

Step 2: Provide the desired content for each area following the dimensions specified below. You can choose to put any content in the interactive places such as: images, audio, videos, links, documents, etc.