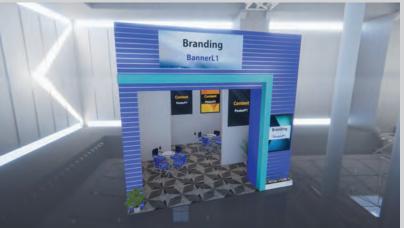

### For Small booths you have:

- · 2 branding spaces in the walls (That you cannot link content to)
- · 6 content spaces in the walls (That you can link content to)
- Up to 5 extra content between Downloads and Products (these 2 tabs are in the Burger menu)
- Up to 5 extra business cards/forms (Contacts tab in the Burger menu), the booth has 2 default contact forms, those 2 doesn't count towards your 5 business cards/forms.
- \*You can distribute your content (videos, links, documents, images, etc.) as you like
- \*\*The images for the content spaces in the walls have to be the exact pixel size of the posters/T-Vs/banners within your booth number, in JPG/JPEG format. The linked content can be any size.
- \*\*\*The image on the wall can be used as preview in the slider as well, or it can be a different image, and every content space on the wall can be linked to only one content (image, video, link, audio, document, etc.)

# Step 3

Submit your content and the form "Content Arrangement" to the Dropbox folder that will be emailed to you by Simulocity.

Branding Banner L1 (3000 x 1500 px) Branding Square 1 (1000 x 1000 px)

TVL1 (1980 x 1080 px)