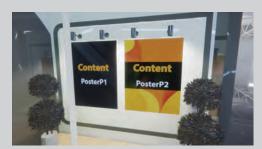

Poster L1 (1600 x 1200 px) Poster L2 (1600 x 1200 px) Poster P1 (1200 x 1600 px) Poster P2 (1200 x 1600 px)

Branding Banner L1 (3000 x 1150 px)

Poster P1 (1200 x 1600 px) Banner P1 (1150 x 3000 px) Banner P2 (1150 x 3000 px)