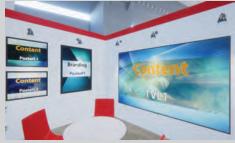

### For Small booths you have:

- · 2 branding spaces in the walls (That you cannot link content to)
- · 6 content spaces in the walls (That you can link content to)
- Up to 5 extra content between Downloads and Products (these 2 tabs are in the Burger menu)
- Up to 5 extra business cards/forms (Contacts tab in the Burger menu), the booth has 2 default contact forms, those 2 doesn't count towards your 5 business cards/forms.
- \*You can distribute your content (videos, links, documents, images, etc.) as you like
- \*\*The images for the content spaces in the walls have to be the exact pixel size of the posters/T-Vs/banners within your booth number, in JPG/JPEG format. The linked content can be any size.
- \*\*\*The image on the wall can be used as preview in the slider as well, or it can be a different image, and every content space on the wall can be linked to only one content (image, video, link, audio, document, etc.)

### \*Branding cannot be linked to content.

\*\*The images for the content spaces in the walls have to be the exact pixel size of the posters/TVs/banners within your booth number, in JPG/JPEG format. The linked content can be any size.