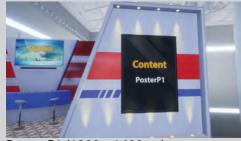

Poster P1 (1200 x 1600 px)
Poster P2 (1200 x 1600 px)
TVL1 (1980 x 1080 px)
Branding Banner L2 (3000 x 1150 px)