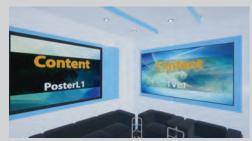

Poster L1 (1600 x 1200 px) Poster L2 (1600 x 1200 px)

Poster L1 (1600 x 1200 px) Poster L2 (1600 x 1200 px) Poster L3 (1600 x 1200 px)