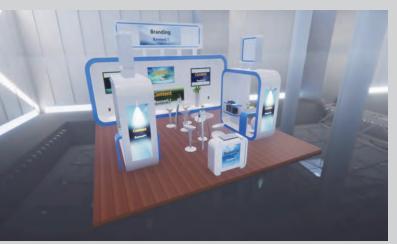

# Step 3

Submit your content and the form "Content Arrangement" to the Dropbox folder that will be emailed to you by Simulocity.

Branding Banner L1 (3000 x 1500 px) Branding Square 1 (1000 x 1000 px)

TVL1 (1980 x 1080 px)