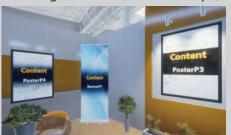

Poster P1 (1200 x 1600 px) Poster P2 (1200 x 1600 px)

Poster P3 (1200 x 1600 px) Poster P4 (1200 x 1600 px) TVL1 (1920 x 1080 px)

Poster P5 (1200 x 1600 px)
Branding Banner P1 (1200 x 1600 px)
Branding Banner P2 (1200 x 1600 px)