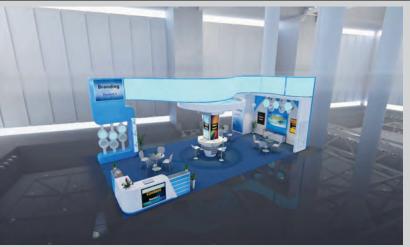

### For Small booths you have:

- · 2 branding spaces in the walls (That you cannot link content to)
- · 6 content spaces in the walls (That you can link content to)
- Up to 5 extra content between Downloads and Products (these 2 tabs are in the Burger menu)
- Up to 5 extra business cards/forms (Contacts tab in the Burger menu), the booth has 2 default contact forms, those 2 doesn't count towards your 5 business cards/forms.
- \*You can distribute your content (videos, links, documents, images, etc.) as you like
- \*\*The images for the content spaces in the walls have to be the exact pixel size of the posters/T-Vs/banners within your booth number, in JPG/JPEG format. The linked content can be any size.
- \*\*\*The image on the wall can be used as preview in the slider as well, or it can be a different image, and every content space on the wall can be linked to only one content (image, video, link, audio, document, etc.)

# Step 3

Submit your content and the form "Content Arrangement" to the Dropbox folder that will be emailed to you by Simulocity.

Branding Banner L1 (3000 x 1500 px) Branding Square 1 (1000 x 1000 px)

TVL1 (1980 x 1080 px)