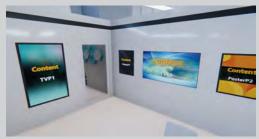

### For Small booths you have:

- · 2 branding spaces in the walls (That you cannot link content to)
- · 6 content spaces in the walls (That you can link content to)
- Up to 5 extra content between Downloads and Products (these 2 tabs are in the Burger menu)
- Up to 5 extra business cards/forms (Contacts tab in the Burger menu), the booth has 2 default contact forms, those 2 doesn't count towards your 5 business cards/forms.
- \*You can distribute your content (videos, links, documents, images, etc.) as you like
- \*\*The images for the content spaces in the walls have to be the exact pixel size of the posters/T-Vs/banners within your booth number, in JPG/JPEG format. The linked content can be any size.
- \*\*\*The image on the wall can be used as preview in the slider as well, or it can be a different image, and every content space on the wall can be linked to only one content (image, video, link, audio, document, etc.)

### \*Branding cannot be linked to content.

\*\*The images for the content spaces in the walls have to be the exact pixel size of the posters/TVs/banners within your booth number, in JPG/JPEG format. The linked content can be any size.