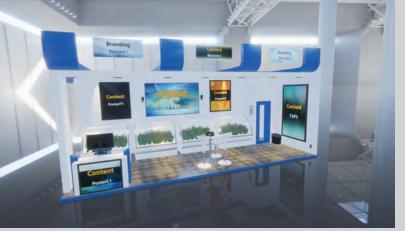

### For Small booths you have:

- · 2 branding spaces in the walls (That you cannot link content to)
- · 6 content spaces in the walls (That you can link content to)
- Up to 5 extra content between Downloads and Products (these 2 tabs are in the Burger menu)
- Up to 5 extra business cards/forms (Contacts tab in the Burger menu), the booth has 2 default contact forms, those 2 doesn't count towards your 5 business cards/forms.
- \*You can distribute your content (videos, links, documents, images, etc.) as you like
- \*\*The images for the content spaces in the walls have to be the exact pixel size of the posters/T-Vs/banners within your booth number, in JPG/JPEG format. The linked content can be any size.
- \*\*\*The image on the wall can be used as preview in the slider as well, or it can be a different image, and every content space on the wall can be linked to only one content (image, video, link, audio, document, etc.)

# Step 3

Submit your content and the form "Content Arrangement" to the Dropbox folder that will be emailed to you by Simulocity.

Branding Banner L1 (3000 x 1500 px) Branding Square 1 (1000 x 1000 px)

TVL1 (1980 x 1080 px)