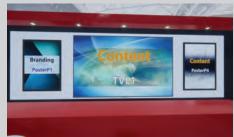

# Step 3

Submit your content and the form "Content Arrangement" to the Dropbox folder that will be emailed to you by Simulocity.

Branding Banner L1 (3000 x 1500 px) Branding Square 1 (1000 x 1000 px)

TVL1 (1980 x 1080 px)