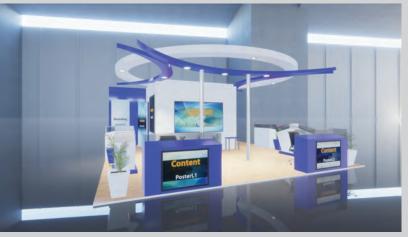

### For Small booths you have:

- · 2 branding spaces in the walls (That you cannot link content to)
- · 6 content spaces in the walls (That you can link content to)
- Up to 5 extra content between Downloads and Products (these 2 tabs are in the Burger menu)
- Up to 5 extra business cards/forms (Contacts tab in the Burger menu), the booth has 2 default contact forms, those 2 doesn't count towards your 5 business cards/forms.
- \*You can distribute your content (videos, links, documents, images, etc.) as you like
- \*\*The images for the content spaces in the walls have to be the exact pixel size of the posters/T-Vs/banners within your booth number, in JPG/JPEG format. The linked content can be any size.
- \*\*\*The image on the wall can be used as preview in the slider as well, or it can be a different image, and every content space on the wall can be linked to only one content (image, video, link, audio, document, etc.)

# Step 3

Submit your content and the form "Content Arrangement" to the Dropbox folder that will be emailed to you by Simulocity.

Branding Banner L1 (3000 x 1500 px) Branding Square 1 (1000 x 1000 px)

TVL1 (1980 x 1080 px)

Poster L1 (1600 x 1200 px) Poster L2 (1600 x 1200 px)

Poster L1 (1600 x 1200 px) Poster L2 (1600 x 1200 px) Poster L3 (1600 x 1200 px)