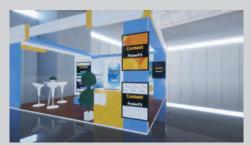

### For Small booths you have:

- · 2 branding spaces in the walls (That you cannot link content to)
- · 6 content spaces in the walls (That you can link content to)
- Up to 5 extra content between Downloads and Products (these 2 tabs are in the Burger menu)
- Up to 5 extra business cards/forms (Contacts tab in the Burger menu), the booth has 2 default contact forms, those 2 doesn't count towards your 5 business cards/forms.
- \*You can distribute your content (videos, links, documents, images, etc.) as you like
- \*\*The images for the content spaces in the walls have to be the exact pixel size of the posters/T-Vs/banners within your booth number, in JPG/JPEG format. The linked content can be any size.
- \*\*\*The image on the wall can be used as preview in the slider as well, or it can be a different image, and every content space on the wall can be linked to only one content (image, video, link, audio, document, etc.)

### \*Branding cannot be linked to content.

\*\*The images for the content spaces in the walls have to be the exact pixel size of the posters/TVs/banners within your booth number, in JPG/JPEG format. The linked content can be any size.