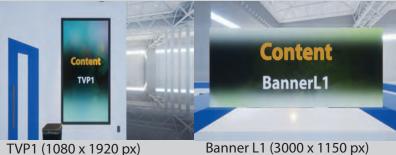

# Step 3

Submit your content and the form "Content Arrangement" to the Dropbox folder that will be emailed to you by Simulocity.

Branding Banner L1 (3000 x 1500 px) Branding Square 1 (1000 x 1000 px)

TVL1 (1980 x 1080 px)

Poster P1 (1200 x 1600 px) Poster P2 (1200 x 1600 px) TVP1 (1080 x 1920 px) TVL1 (1920 x 1080 px)

Step 1: Select your virtual booth.

Step 3: Submit your content and form to the dropbox folder that will be emailed to you by Simulocity.