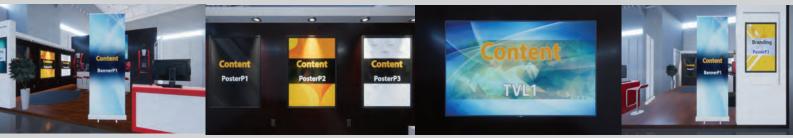

### For Small booths you have:

- · 2 branding spaces in the walls (That you cannot link content to)
- · 6 content spaces in the walls (That you can link content to)
- Up to 5 extra content between Downloads and Products (these 2 tabs are in the Burger menu)
- Up to 5 extra business cards/forms (Contacts tab in the Burger menu), the booth has 2 default contact forms, those 2 doesn't count towards your 5 business cards/forms.
- \*You can distribute your content (videos, links, documents, images, etc.) as you like
- \*\*The images for the content spaces in the walls have to be the exact pixel size of the posters/T-Vs/banners within your booth number, in JPG/JPEG format. The linked content can be any size.
- \*\*\*The image on the wall can be used as preview in the slider as well, or it can be a different image, and every content space on the wall can be linked to only one content (image, video, link, audio, document, etc.)

# Step 3

Submit your content and the form "Content Arrangement" to the Dropbox folder that will be emailed to you by Simulocity.

Branding Banner L1 (3000 x 1500 px) Branding Square 1 (1000 x 1000 px)

TVL1 (1980 x 1080 px)

Poster L1 (1600 x 1200 px) Poster L2 (1600 x 1200 px)

Poster L1 (1600 x 1200 px) Poster L2 (1600 x 1200 px) Poster L3 (1600 x 1200 px)