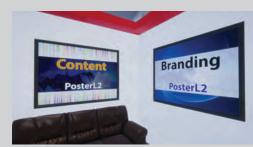

### \*Branding cannot be linked to content.

\*\*The images for the content spaces in the walls have to be the exact pixel size of the posters/TVs/banners within your booth number, in JPG/JPEG format. The linked content can be any size.

Poster L1 (1600 x 1200 px) Poster L2 (1600 x 1200 px)

Poster L1 (1600 x 1200 px) Poster L2 (1600 x 1200 px) Poster L3 (1600 x 1200 px)