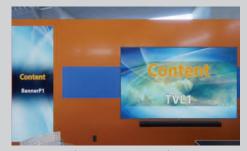

# Step 3

Submit your content and the form "Content Arrangement" to the Dropbox folder that will be emailed to you by Simulocity.

Branding Banner L1 (3000 x 1500 px) Branding Square 1 (1000 x 1000 px)

TVL1 (1980 x 1080 px)