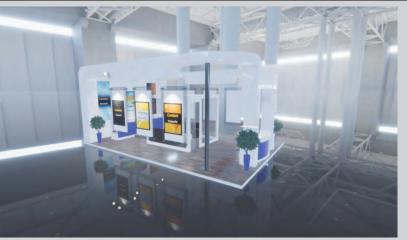

### For Small booths you have:

- · 2 branding spaces in the walls (That you cannot link content to)
- · 6 content spaces in the walls (That you can link content to)
- Up to 5 extra content between Downloads and Products (these 2 tabs are in the Burger menu)
- Up to 5 extra business cards/forms (Contacts tab in the Burger menu), the booth has 2 default contact forms, those 2 doesn't count towards your 5 business cards/forms.
- \*You can distribute your content (videos, links, documents, images, etc.) as you like
- \*\*The images for the content spaces in the walls have to be the exact pixel size of the posters/T-Vs/banners within your booth number, in JPG/JPEG format. The linked content can be any size.
- \*\*\*The image on the wall can be used as preview in the slider as well, or it can be a different image, and every content space on the wall can be linked to only one content (image, video, link, audio, document, etc.)

# Step 3

Submit your content and the form "Content Arrangement" to the Dropbox folder that will be emailed to you by Simulocity.

Branding Banner L1 (3000 x 1500 px) Branding Square 1 (1000 x 1000 px)

TVL1 (1980 x 1080 px)