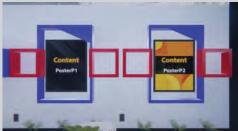

### For Small booths you have:

- · 2 branding spaces in the walls (That you cannot link content to)
- · 6 content spaces in the walls (That you can link content to)
- Up to 5 extra content between Downloads and Products (these 2 tabs are in the Burger menu)
- Up to 5 extra business cards/forms (Contacts tab in the Burger menu), the booth has 2 default contact forms, those 2 doesn't count towards your 5 business cards/forms.
- \*You can distribute your content (videos, links, documents, images, etc.) as you like
- \*\*The images for the content spaces in the walls have to be the exact pixel size of the posters/T-Vs/banners within your booth number, in JPG/JPEG format. The linked content can be any size.
- \*\*\*The image on the wall can be used as preview in the slider as well, or it can be a different image, and every content space on the wall can be linked to only one content (image, video, link, audio, document, etc.)

### \*Branding cannot be linked to content.

\*\*The images for the content spaces in the walls have to be the exact pixel size of the posters/TVs/banners within your booth number, in JPG/JPEG format. The linked content can be any size.