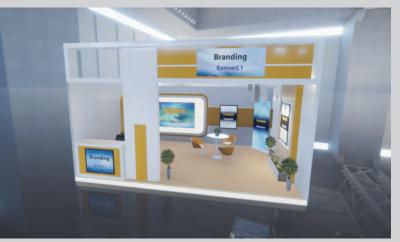

### For Small booths you have:

- · 2 branding spaces in the walls (That you cannot link content to)
- · 6 content spaces in the walls (That you can link content to)
- Up to 5 extra content between Downloads and Products (these 2 tabs are in the Burger menu)
- Up to 5 extra business cards/forms (Contacts tab in the Burger menu), the booth has 2 default contact forms, those 2 doesn't count towards your 5 business cards/forms.
- \*You can distribute your content (videos, links, documents, images, etc.) as you like
- \*\*The images for the content spaces in the walls have to be the exact pixel size of the posters/T-Vs/banners within your booth number, in JPG/JPEG format. The linked content can be any size.
- \*\*\*The image on the wall can be used as preview in the slider as well, or it can be a different image, and every content space on the wall can be linked to only one content (image, video, link, audio, document, etc.)

# Step 3

Submit your content and the form "Content Arrangement" to the Dropbox folder that will be emailed to you by Simulocity.

Branding Banner L1 (3000 x 1500 px) Branding Square 1 (1000 x 1000 px)

TVL1 (1980 x 1080 px)

### \*Branding cannot be linked to content.

\*\*The images for the content spaces in the walls have to be the exact pixel size of the posters/TVs/banners within your booth number, in JPG/JPEG format. The linked content can be any size.