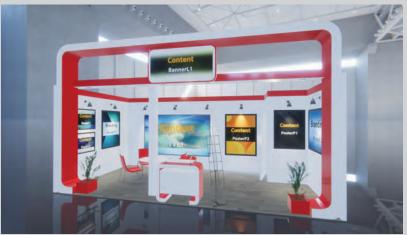

### For Small booths you have:

- · 2 branding spaces in the walls (That you cannot link content to)
- · 6 content spaces in the walls (That you can link content to)
- Up to 5 extra content between Downloads and Products (these 2 tabs are in the Burger menu)
- Up to 5 extra business cards/forms (Contacts tab in the Burger menu), the booth has 2 default contact forms, those 2 doesn't count towards your 5 business cards/forms.
- \*You can distribute your content (videos, links, documents, images, etc.) as you like
- \*\*The images for the content spaces in the walls have to be the exact pixel size of the posters/T-Vs/banners within your booth number, in JPG/JPEG format. The linked content can be any size.
- \*\*\*The image on the wall can be used as preview in the slider as well, or it can be a different image, and every content space on the wall can be linked to only one content (image, video, link, audio, document, etc.)

# Step 3

Submit your content and the form "Content Arrangement" to the Dropbox folder that will be emailed to you by Simulocity.

Branding Banner L1 (3000 x 1500 px) Branding Square 1 (1000 x 1000 px)

TVL1 (1980 x 1080 px)