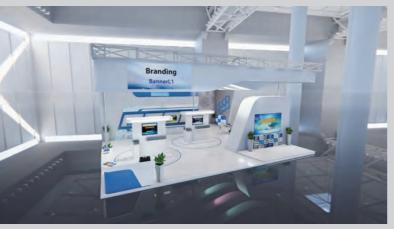

### For Small booths you have:

- · 2 branding spaces in the walls (That you cannot link content to)
- · 6 content spaces in the walls (That you can link content to)
- Up to 5 extra content between Downloads and Products (these 2 tabs are in the Burger menu)
- Up to 5 extra business cards/forms (Contacts tab in the Burger menu), the booth has 2 default contact forms, those 2 doesn't count towards your 5 business cards/forms.
- \*You can distribute your content (videos, links, documents, images, etc.) as you like
- \*\*The images for the content spaces in the walls have to be the exact pixel size of the posters/T-Vs/banners within your booth number, in JPG/JPEG format. The linked content can be any size.
- \*\*\*The image on the wall can be used as preview in the slider as well, or it can be a different image, and every content space on the wall can be linked to only one content (image, video, link, audio, document, etc.)

# Step 3

Submit your content and the form "Content Arrangement" to the Dropbox folder that will be emailed to you by Simulocity.

Branding Banner L1 (3000 x 1500 px) Branding Square 1 (1000 x 1000 px)

TVL1 (1980 x 1080 px)