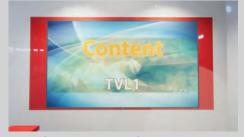

# Step 3

Submit your content and the form "Content Arrangement" to the Dropbox folder that will be emailed to you by Simulocity.

Branding Banner L1 (3000 x 1500 px) Branding Square 1 (1000 x 1000 px)

TVL1 (1980 x 1080 px)