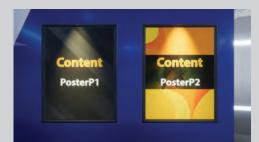

Poster L1 (1600 x 1200 px) Poster L2 (1600 x 1200 px)

Poster L1 (1600 x 1200 px) Poster L2 (1600 x 1200 px) Poster L3 (1600 x 1200 px)

Poster L1 (1600 x 1200 px) Poster L2 (1600 x 1200 px) Poster P1 (1200 x 1600 px) Poster P2 (1200 x 1600 px)

Branding Banner L1 (3000 x 1150 px)

Poster P1 (1200 x 1600 px) Banner P1 (1150 x 3000 px) Banner P2 (1150 x 3000 px)