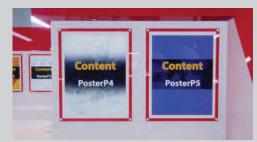

Poster P1 (1200 x 1600 px) Poster P2 (1200 x 1600 px)

Poster P3 (1200 x 1600 px) Poster P4 (1200 x 1600 px) TVL1 (1920 x 1080 px)

Poster P5 (1200 x 1600 px)
Branding Banner P1 (1200 x 1600 px)
Branding Banner P2 (1200 x 1600 px)