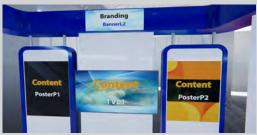

### \*Branding cannot be linked to content.

\*\*The images for the content spaces in the walls have to be the exact pixel size of the posters/TVs/banners within your booth number, in JPG/JPEG format. The linked content can be any size.

Poster L1 (1600 x 1200 px) Poster L2 (1600 x 1200 px)

Poster L1 (1600 x 1200 px) Poster L2 (1600 x 1200 px) Poster L3 (1600 x 1200 px)