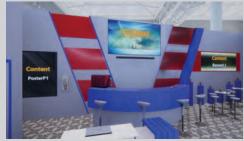

### For Small booths you have:

- · 2 branding spaces in the walls (That you cannot link content to)
- · 6 content spaces in the walls (That you can link content to)
- Up to 5 extra content between Downloads and Products (these 2 tabs are in the Burger menu)
- Up to 5 extra business cards/forms (Contacts tab in the Burger menu), the booth has 2 default contact forms, those 2 doesn't count towards your 5 business cards/forms.
- \*You can distribute your content (videos, links, documents, images, etc.) as you like
- \*\*The images for the content spaces in the walls have to be the exact pixel size of the posters/T-Vs/banners within your booth number, in JPG/JPEG format. The linked content can be any size.
- \*\*\*The image on the wall can be used as preview in the slider as well, or it can be a different image, and every content space on the wall can be linked to only one content (image, video, link, audio, document, etc.)