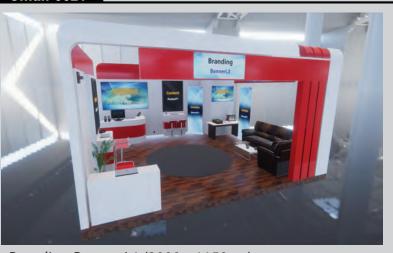

### For Small booths you have:

- · 2 branding spaces in the walls (That you cannot link content to)
- · 6 content spaces in the walls (That you can link content to)
- Up to 5 extra content between Downloads and Products (these 2 tabs are in the Burger menu)
- Up to 5 extra business cards/forms (Contacts tab in the Burger menu), the booth has 2 default contact forms, those 2 doesn't count towards your 5 business cards/forms.
- \*You can distribute your content (videos, links, documents, images, etc.) as you like
- \*\*The images for the content spaces in the walls have to be the exact pixel size of the posters/T-Vs/banners within your booth number, in JPG/JPEG format. The linked content can be any size.
- \*\*\*The image on the wall can be used as preview in the slider as well, or it can be a different image, and every content space on the wall can be linked to only one content (image, video, link, audio, document, etc.)

# Step 3

Submit your content and the form "Content Arrangement" to the Dropbox folder that will be emailed to you by Simulocity.

Branding Banner L1 (3000 x 1500 px) Branding Square 1 (1000 x 1000 px)

TVL1 (1980 x 1080 px)