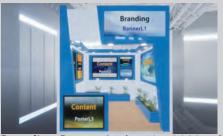

# Step 3

Submit your content and the form "Content Arrangement" to the Dropbox folder that will be emailed to you by Simulocity.

Branding Banner L1 (3000 x 1500 px) Branding Square 1 (1000 x 1000 px)

TVL1 (1980 x 1080 px)

Poster L1 (1600 x 1200 px) Poster L2 (1600 x 1200 px)

Poster L1 (1600 x 1200 px) Poster L2 (1600 x 1200 px) Poster L3 (1600 x 1200 px)