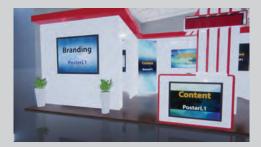

#### Small-0002

Branding Banner L1 (3000 x 1500 px) Branding Square 1 (1000 x 1000 px)

Poster P1 (1200 x 1600 px) TVL1 (1980 x 1080 px)

Step 1: Select your virtual booth.

Step 2: Provide the desired content for each area following the dimensions specified below. You can choose to put any content in the interactive places such as: images, audio, videos, links, documents, etc.