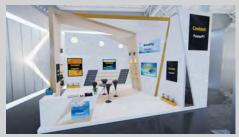

### For Small booths you have:

- · 2 branding spaces in the walls (That you cannot link content to)
- · 6 content spaces in the walls (That you can link content to)
- Up to 5 extra content between Downloads and Products (these 2 tabs are in the Burger menu)
- Up to 5 extra business cards/forms (Contacts tab in the Burger menu), the booth has 2 default contact forms, those 2 doesn't count towards your 5 business cards/forms.
- \*You can distribute your content (videos, links, documents, images, etc.) as you like
- \*\*The images for the content spaces in the walls have to be the exact pixel size of the posters/T-Vs/banners within your booth number, in JPG/JPEG format. The linked content can be any size.
- \*\*\*The image on the wall can be used as preview in the slider as well, or it can be a different image, and every content space on the wall can be linked to only one content (image, video, link, audio, document, etc.)

### \*Branding cannot be linked to content.

\*\*The images for the content spaces in the walls have to be the exact pixel size of the posters/TVs/banners within your booth number, in JPG/JPEG format. The linked content can be any size.