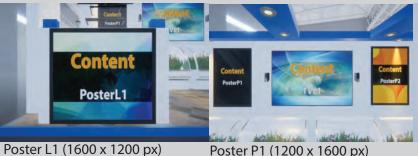

Poster L1 (1600 x 1200 px) Poster L2 (1600 x 1200 px)

Poster L1 (1600 x 1200 px) Poster L2 (1600 x 1200 px) Poster L3 (1600 x 1200 px)

#### Small-0002

Branding Banner L1 (3000 x 1500 px) Branding Square 1 (1000 x 1000 px)

Poster P1 (1200 x 1600 px) TVL1 (1980 x 1080 px)

Step 1: Select your virtual booth.

Step 2: Provide the desired content for each area following the dimensions specified below. You can choose to put any content in the interactive places such as: images, audio, videos, links, documents, etc.