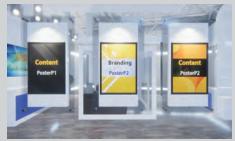

#### Small-0002

Branding Banner L1 (3000 x 1500 px) Branding Square 1 (1000 x 1000 px)

Poster P1 (1200 x 1600 px) TVL1 (1980 x 1080 px)

Step 1: Select your virtual booth.

Step 2: Provide the desired content for each area following the dimensions specified below. You can choose to put any content in the interactive places such as: images, audio, videos, links, documents, etc.