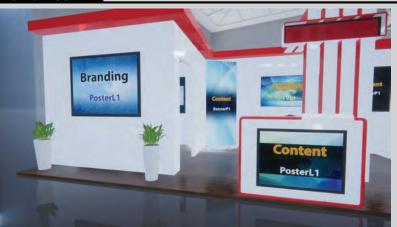

#### Small-0002

Branding Banner L1 (3000 x 1500 px) Branding Square 1 (1000 x 1000 px)

Poster P1 (1200 x 1600 px) TVL1 (1980 x 1080 px)

Step 1: Select your virtual booth.

Step 2: Provide the desired content for each area following the dimensions specified below. You can choose to put any content in the interactive places such as: images, audio, videos, links, documents, etc.