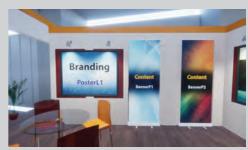

# Step 3

Submit your content and the form "Content Arrangement" to the Dropbox folder that will be emailed to you by Simulocity.

Branding Banner L1 (3000 x 1500 px) Branding Square 1 (1000 x 1000 px)

TVL1 (1980 x 1080 px)

Poster L1 (1600 x 1200 px) Poster L2 (1600 x 1200 px)

Poster L1 (1600 x 1200 px) Poster L2 (1600 x 1200 px) Poster L3 (1600 x 1200 px)