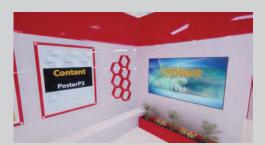

Poster P1 (1200 x 1600 px) Poster P2 (1200 x 1600 px)

Poster P3 (1200 x 1600 px) Poster P4 (1200 x 1600 px) TVL1 (1920 x 1080 px)

Poster P5 (1200 x 1600 px)
Branding Banner P1 (1200 x 1600 px)
Branding Banner P2 (1200 x 1600 px)