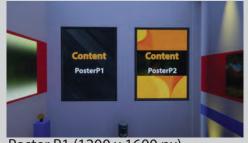

#### Small-0002

Branding Banner L1 (3000 x 1500 px) Branding Square 1 (1000 x 1000 px)

Poster P1 (1200 x 1600 px) TVL1 (1980 x 1080 px)

Step 1: Select your virtual booth.

Step 2: Provide the desired content for each area following the dimensions specified below. You can choose to put any content in the interactive places such as: images, audio, videos, links, documents, etc.