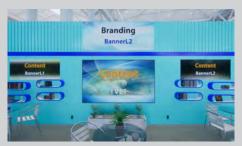

# Step 3

Submit your content and the form "Content Arrangement" to the Dropbox folder that will be emailed to you by Simulocity.

Branding Banner L1 (3000 x 1500 px) Branding Square 1 (1000 x 1000 px)

TVL1 (1980 x 1080 px)