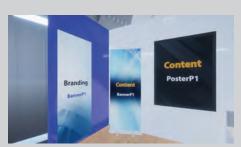

### For Small booths you have:

- · 2 branding spaces in the walls (That you cannot link content to)
- · 6 content spaces in the walls (That you can link content to)
- Up to 5 extra content between Downloads and Products (these 2 tabs are in the Burger menu)
- Up to 5 extra business cards/forms (Contacts tab in the Burger menu), the booth has 2 default contact forms, those 2 doesn't count towards your 5 business cards/forms.
- \*You can distribute your content (videos, links, documents, images, etc.) as you like
- \*\*The images for the content spaces in the walls have to be the exact pixel size of the posters/T-Vs/banners within your booth number, in JPG/JPEG format. The linked content can be any size.
- \*\*\*The image on the wall can be used as preview in the slider as well, or it can be a different image, and every content space on the wall can be linked to only one content (image, video, link, audio, document, etc.)

### \*Branding cannot be linked to content.

\*\*The images for the content spaces in the walls have to be the exact pixel size of the posters/TVs/banners within your booth number, in JPG/JPEG format. The linked content can be any size.