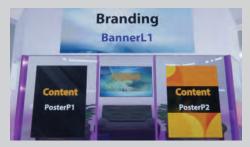

# Step 3

Submit your content and the form "Content Arrangement" to the Dropbox folder that will be emailed to you by Simulocity.

Branding Banner L1 (3000 x 1500 px) Branding Square 1 (1000 x 1000 px)

TVL1 (1980 x 1080 px)

Poster L1 (1600 x 1200 px) Poster L2 (1600 x 1200 px)

Poster L1 (1600 x 1200 px) Poster L2 (1600 x 1200 px) Poster L3 (1600 x 1200 px)