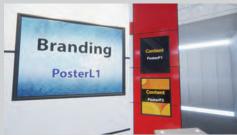

### For Small booths you have:

- · 2 branding spaces in the walls (That you cannot link content to)
- · 6 content spaces in the walls (That you can link content to)
- Up to 5 extra content between Downloads and Products (these 2 tabs are in the Burger menu)
- Up to 5 extra business cards/forms (Contacts tab in the Burger menu), the booth has 2 default contact forms, those 2 doesn't count towards your 5 business cards/forms.
- \*You can distribute your content (videos, links, documents, images, etc.) as you like
- \*\*The images for the content spaces in the walls have to be the exact pixel size of the posters/T-Vs/banners within your booth number, in JPG/JPEG format. The linked content can be any size.
- \*\*\*The image on the wall can be used as preview in the slider as well, or it can be a different image, and every content space on the wall can be linked to only one content (image, video, link, audio, document, etc.)

### \*Branding cannot be linked to content.

\*\*The images for the content spaces in the walls have to be the exact pixel size of the posters/TVs/banners within your booth number, in JPG/JPEG format. The linked content can be any size.

Poster L1 (1600 x 1200 px) Poster L2 (1600 x 1200 px)

Poster L1 (1600 x 1200 px) Poster L2 (1600 x 1200 px) Poster L3 (1600 x 1200 px)