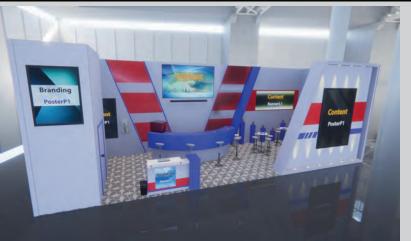

### For Small booths you have:

- · 2 branding spaces in the walls (That you cannot link content to)
- · 6 content spaces in the walls (That you can link content to)
- Up to 5 extra content between Downloads and Products (these 2 tabs are in the Burger menu)
- Up to 5 extra business cards/forms (Contacts tab in the Burger menu), the booth has 2 default contact forms, those 2 doesn't count towards your 5 business cards/forms.
- \*You can distribute your content (videos, links, documents, images, etc.) as you like
- \*\*The images for the content spaces in the walls have to be the exact pixel size of the posters/T-Vs/banners within your booth number, in JPG/JPEG format. The linked content can be any size.
- \*\*\*The image on the wall can be used as preview in the slider as well, or it can be a different image, and every content space on the wall can be linked to only one content (image, video, link, audio, document, etc.)