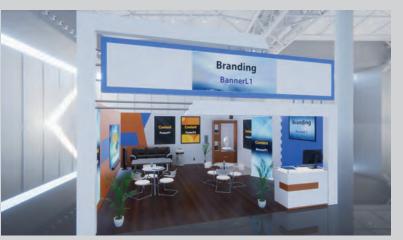

### For Small booths you have:

- · 2 branding spaces in the walls (That you cannot link content to)
- · 6 content spaces in the walls (That you can link content to)
- Up to 5 extra content between Downloads and Products (these 2 tabs are in the Burger menu)
- Up to 5 extra business cards/forms (Contacts tab in the Burger menu), the booth has 2 default contact forms, those 2 doesn't count towards your 5 business cards/forms.
- \*You can distribute your content (videos, links, documents, images, etc.) as you like
- \*\*The images for the content spaces in the walls have to be the exact pixel size of the posters/T-Vs/banners within your booth number, in JPG/JPEG format. The linked content can be any size.
- \*\*\*The image on the wall can be used as preview in the slider as well, or it can be a different image, and every content space on the wall can be linked to only one content (image, video, link, audio, document, etc.)

# Step 3

Submit your content and the form "Content Arrangement" to the Dropbox folder that will be emailed to you by Simulocity.

Branding Banner L1 (3000 x 1500 px) Branding Square 1 (1000 x 1000 px)

TVL1 (1980 x 1080 px)