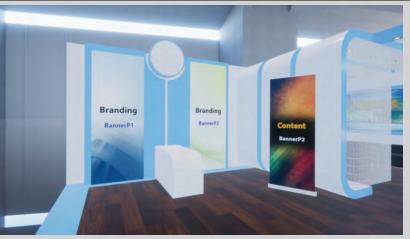

#### Small-0002

Branding Banner L1 (3000 x 1500 px) Branding Square 1 (1000 x 1000 px)

Poster P1 (1200 x 1600 px) TVL1 (1980 x 1080 px)

Step 1: Select your virtual booth.

Step 2: Provide the desired content for each area following the dimensions specified below. You can choose to put any content in the interactive places such as: images, audio, videos, links, documents, etc.

Step 3: Submit your content and form to the dropbox folder that will be emailed to you by Simulocity.

\*Branding cannot be linked to content.

\*\*The images for the content spaces in the walls have to be the exact pixel size of the posters/TVs/banners within your booth number, in JPG/JPEG format. The linked content can be any size.

Poster L1 (1600 x 1200 px) Poster L2 (1600 x 1200 px) Poster P1 (1200 x 1600 px) Poster P2 (1200 x 1600 px)

Branding Banner L1 (3000 x 1150 px)

Poster P1 (1200 x 1600 px) Banner P1 (1150 x 3000 px) Banner P2 (1150 x 3000 px)