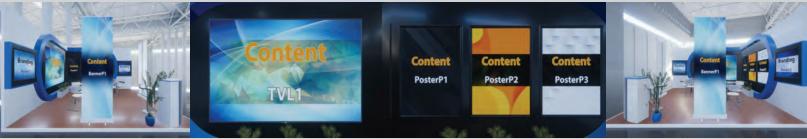

### For Small booths you have:

- · 2 branding spaces in the walls (That you cannot link content to)
- · 6 content spaces in the walls (That you can link content to)
- Up to 5 extra content between Downloads and Products (these 2 tabs are in the Burger menu)
- Up to 5 extra business cards/forms (Contacts tab in the Burger menu), the booth has 2 default contact forms, those 2 doesn't count towards your 5 business cards/forms.
- \*You can distribute your content (videos, links, documents, images, etc.) as you like
- \*\*The images for the content spaces in the walls have to be the exact pixel size of the posters/T-Vs/banners within your booth number, in JPG/JPEG format. The linked content can be any size.
- \*\*\*The image on the wall can be used as preview in the slider as well, or it can be a different image, and every content space on the wall can be linked to only one content (image, video, link, audio, document, etc.)

# **Types of Content:**

- · Images: JPG/JPEG, PNG, GIF
- · Videos: MP4
- Documents: PDF, DOCX, PPTX, XLS
- · Links: Websites, Webinars, Forms, etc.
- · Audio: MP3
- · Other downloads or packs: ZIP, RAR