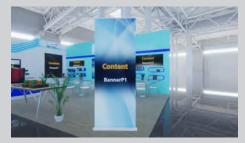

# Step 3

Submit your content and the form "Content Arrangement" to the Dropbox folder that will be emailed to you by Simulocity.

Branding Banner L1 (3000 x 1500 px) Branding Square 1 (1000 x 1000 px)

TVL1 (1980 x 1080 px)