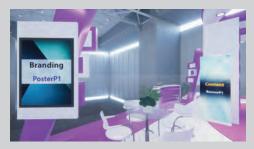

#### Small-0002

Branding Banner L1 (3000 x 1500 px) Branding Square 1 (1000 x 1000 px)

Poster P1 (1200 x 1600 px) TVL1 (1980 x 1080 px)

Step 1: Select your virtual booth.

Step 2: Provide the desired content for each area following the dimensions specified below. You can choose to put any content in the interactive places such as: images, audio, videos, links, documents, etc.

Poster L1 (1600 x 1200 px) Poster L2 (1600 x 1200 px) Poster P1 (1200 x 1600 px) Poster P2 (1200 x 1600 px)

Branding Banner L1 (3000 x 1150 px)

Poster P1 (1200 x 1600 px) Banner P1 (1150 x 3000 px) Banner P2 (1150 x 3000 px)