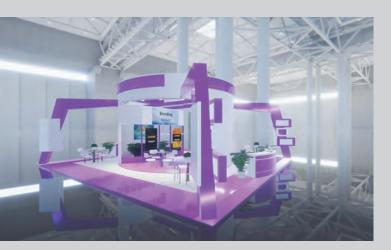

# **Small Booths On-boarding Spreadsheet**

### For Small booths you have:

- · 2 branding spaces in the walls (That you cannot link content to)
- · 6 content spaces in the walls (That you can link content to)
- Up to 5 extra content between Downloads and Products (these 2 tabs are in the Burger menu)
- Up to 5 extra business cards/forms (Contacts tab in the Burger menu), the booth has 2 default contact forms, those 2 doesn't count towards your 5 business cards/forms.
- \*You can distribute your content (videos, links, documents, images, etc.) as you like
- \*\*The images for the content spaces in the walls have to be the exact pixel size of the posters/T-Vs/banners within your booth number, in JPG/JPEG format. The linked content can be any size.
- \*\*\*The image on the wall can be used as preview in the slider as well, or it can be a different image, and every content space on the wall can be linked to only one content (image, video, link, audio, document, etc.)