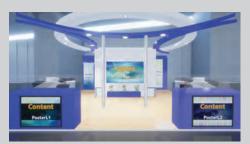

# Step 3

Submit your content and the form "Content Arrangement" to the Dropbox folder that will be emailed to you by Simulocity.

Branding Banner L1 (3000 x 1500 px) Branding Square 1 (1000 x 1000 px)

TVL1 (1980 x 1080 px)

Poster L1 (1600 x 1200 px) Poster L2 (1600 x 1200 px)

Poster L1 (1600 x 1200 px) Poster L2 (1600 x 1200 px) Poster L3 (1600 x 1200 px)