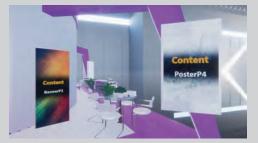

#### Small-0002

Branding Banner L1 (3000 x 1500 px) Branding Square 1 (1000 x 1000 px)

Poster P1 (1200 x 1600 px) TVL1 (1980 x 1080 px)

Step 1: Select your virtual booth.

Step 2: Provide the desired content for each area following the dimensions specified below. You can choose to put any content in the interactive places such as: images, audio, videos, links, documents, etc.

Poster L1 (1600 x 1200 px) Poster L2 (1600 x 1200 px) Poster P1 (1200 x 1600 px) Poster P2 (1200 x 1600 px)

Branding Banner L1 (3000 x 1150 px)

Poster P1 (1200 x 1600 px) Banner P1 (1150 x 3000 px) Banner P2 (1150 x 3000 px)