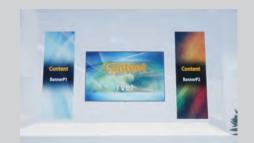

Poster L1 (1600 x 1200 px) Poster L2 (1600 x 1200 px) Poster P1 (1200 x 1600 px) Poster P2 (1200 x 1600 px)

Branding Banner L1 (3000 x 1150 px)

Poster P1 (1200 x 1600 px) Banner P1 (1150 x 3000 px) Banner P2 (1150 x 3000 px)

Poster P1 (1200 x 1600 px)
Poster P2 (1200 x 1600 px)
TVL1 (1980 x 1080 px)
Branding Banner L2 (3000 x 1150 px)