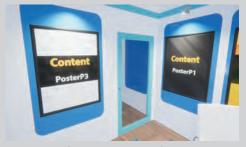

### For Small booths you have:

- · 2 branding spaces in the walls (That you cannot link content to)
- · 6 content spaces in the walls (That you can link content to)
- Up to 5 extra content between Downloads and Products (these 2 tabs are in the Burger menu)
- Up to 5 extra business cards/forms (Contacts tab in the Burger menu), the booth has 2 default contact forms, those 2 doesn't count towards your 5 business cards/forms.
- \*You can distribute your content (videos, links, documents, images, etc.) as you like
- \*\*The images for the content spaces in the walls have to be the exact pixel size of the posters/T-Vs/banners within your booth number, in JPG/JPEG format. The linked content can be any size.
- \*\*\*The image on the wall can be used as preview in the slider as well, or it can be a different image, and every content space on the wall can be linked to only one content (image, video, link, audio, document, etc.)

### \*Branding cannot be linked to content.

\*\*The images for the content spaces in the walls have to be the exact pixel size of the posters/TVs/banners within your booth number, in JPG/JPEG format. The linked content can be any size.