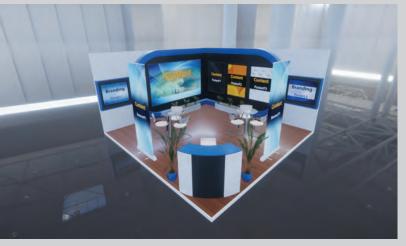

### For Small booths you have:

- · 2 branding spaces in the walls (That you cannot link content to)
- · 6 content spaces in the walls (That you can link content to)
- Up to 5 extra content between Downloads and Products (these 2 tabs are in the Burger menu)
- Up to 5 extra business cards/forms (Contacts tab in the Burger menu), the booth has 2 default contact forms, those 2 doesn't count towards your 5 business cards/forms.
- \*You can distribute your content (videos, links, documents, images, etc.) as you like
- \*\*The images for the content spaces in the walls have to be the exact pixel size of the posters/T-Vs/banners within your booth number, in JPG/JPEG format. The linked content can be any size.
- \*\*\*The image on the wall can be used as preview in the slider as well, or it can be a different image, and every content space on the wall can be linked to only one content (image, video, link, audio, document, etc.)

# Step 3

Submit your content and the form "Content Arrangement" to the Dropbox folder that will be emailed to you by Simulocity.

Branding Banner L1 (3000 x 1500 px) Branding Square 1 (1000 x 1000 px)

TVL1 (1980 x 1080 px)