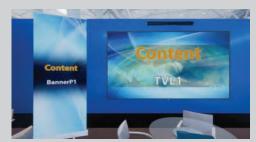

# Step 3

Submit your content and the form "Content Arrangement" to the Dropbox folder that will be emailed to you by Simulocity.

Branding Banner L1 (3000 x 1500 px) Branding Square 1 (1000 x 1000 px)

TVL1 (1980 x 1080 px)