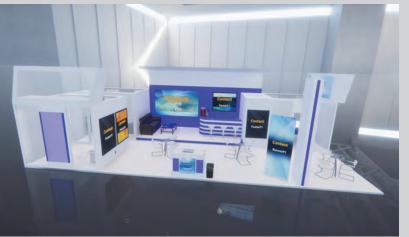

# **Small Booths On-boarding Spreadsheet**

### For Small booths you have:

- · 2 branding spaces in the walls (That you cannot link content to)
- · 6 content spaces in the walls (That you can link content to)
- Up to 5 extra content between Downloads and Products (these 2 tabs are in the Burger menu)
- Up to 5 extra business cards/forms (Contacts tab in the Burger menu), the booth has 2 default contact forms, those 2 doesn't count towards your 5 business cards/forms.
- \*You can distribute your content (videos, links, documents, images, etc.) as you like
- \*\*The images for the content spaces in the walls have to be the exact pixel size of the posters/T-Vs/banners within your booth number, in JPG/JPEG format. The linked content can be any size.
- \*\*\*The image on the wall can be used as preview in the slider as well, or it can be a different image, and every content space on the wall can be linked to only one content (image, video, link, audio, document, etc.)

# Step 3

Submit your content and the form "Content Arrangement" to the Dropbox folder that will be emailed to you by Simulocity.

Branding Banner L1 (3000 x 1500 px) Branding Square 1 (1000 x 1000 px)

TVL1 (1980 x 1080 px)