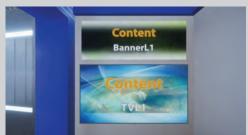

# Step 3

Submit your content and the form "Content Arrangement" to the Dropbox folder that will be emailed to you by Simulocity.

Branding Banner L1 (3000 x 1500 px) Branding Square 1 (1000 x 1000 px)

TVL1 (1980 x 1080 px)