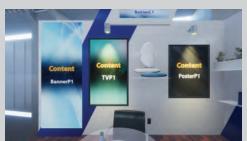

### For Small booths you have:

- · 2 branding spaces in the walls (That you cannot link content to)
- · 6 content spaces in the walls (That you can link content to)
- Up to 5 extra content between Downloads and Products (these 2 tabs are in the Burger menu)
- Up to 5 extra business cards/forms (Contacts tab in the Burger menu), the booth has 2 default contact forms, those 2 doesn't count towards your 5 business cards/forms.
- \*You can distribute your content (videos, links, documents, images, etc.) as you like
- \*\*The images for the content spaces in the walls have to be the exact pixel size of the posters/T-Vs/banners within your booth number, in JPG/JPEG format. The linked content can be any size.
- \*\*\*The image on the wall can be used as preview in the slider as well, or it can be a different image, and every content space on the wall can be linked to only one content (image, video, link, audio, document, etc.)

### \*Branding cannot be linked to content.

\*\*The images for the content spaces in the walls have to be the exact pixel size of the posters/TVs/banners within your booth number, in JPG/JPEG format. The linked content can be any size.