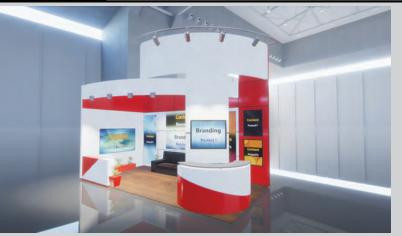

### For Small booths you have:

- · 2 branding spaces in the walls (That you cannot link content to)
- · 6 content spaces in the walls (That you can link content to)
- Up to 5 extra content between Downloads and Products (these 2 tabs are in the Burger menu)
- Up to 5 extra business cards/forms (Contacts tab in the Burger menu), the booth has 2 default contact forms, those 2 doesn't count towards your 5 business cards/forms.
- \*You can distribute your content (videos, links, documents, images, etc.) as you like
- \*\*The images for the content spaces in the walls have to be the exact pixel size of the posters/T-Vs/banners within your booth number, in JPG/JPEG format. The linked content can be any size.
- \*\*\*The image on the wall can be used as preview in the slider as well, or it can be a different image, and every content space on the wall can be linked to only one content (image, video, link, audio, document, etc.)

# Step 3

Submit your content and the form "Content Arrangement" to the Dropbox folder that will be emailed to you by Simulocity.

Branding Banner L1 (3000 x 1500 px) Branding Square 1 (1000 x 1000 px)

TVL1 (1980 x 1080 px)

### \*Branding cannot be linked to content.

\*\*The images for the content spaces in the walls have to be the exact pixel size of the posters/TVs/banners within your booth number, in JPG/JPEG format. The linked content can be any size.

Poster L1 (1600 x 1200 px) Poster L2 (1600 x 1200 px)

Poster L1 (1600 x 1200 px) Poster L2 (1600 x 1200 px) Poster L3 (1600 x 1200 px)