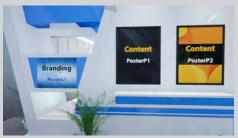

### For Small booths you have:

- · 2 branding spaces in the walls (That you cannot link content to)
- · 6 content spaces in the walls (That you can link content to)
- Up to 5 extra content between Downloads and Products (these 2 tabs are in the Burger menu)
- Up to 5 extra business cards/forms (Contacts tab in the Burger menu), the booth has 2 default contact forms, those 2 doesn't count towards your 5 business cards/forms.
- \*You can distribute your content (videos, links, documents, images, etc.) as you like
- \*\*The images for the content spaces in the walls have to be the exact pixel size of the posters/T-Vs/banners within your booth number, in JPG/JPEG format. The linked content can be any size.
- \*\*\*The image on the wall can be used as preview in the slider as well, or it can be a different image, and every content space on the wall can be linked to only one content (image, video, link, audio, document, etc.)

### \*Branding cannot be linked to content.

\*\*The images for the content spaces in the walls have to be the exact pixel size of the posters/TVs/banners within your booth number, in JPG/JPEG format. The linked content can be any size.