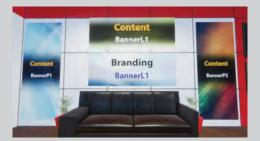

### For Small booths you have:

- · 2 branding spaces in the walls (That you cannot link content to)
- · 6 content spaces in the walls (That you can link content to)
- Up to 5 extra content between Downloads and Products (these 2 tabs are in the Burger menu)
- Up to 5 extra business cards/forms (Contacts tab in the Burger menu), the booth has 2 default contact forms, those 2 doesn't count towards your 5 business cards/forms.
- \*You can distribute your content (videos, links, documents, images, etc.) as you like
- \*\*The images for the content spaces in the walls have to be the exact pixel size of the posters/T-Vs/banners within your booth number, in JPG/JPEG format. The linked content can be any size.
- \*\*\*The image on the wall can be used as preview in the slider as well, or it can be a different image, and every content space on the wall can be linked to only one content (image, video, link, audio, document, etc.)

### \*Branding cannot be linked to content.

\*\*The images for the content spaces in the walls have to be the exact pixel size of the posters/TVs/banners within your booth number, in JPG/JPEG format. The linked content can be any size.

Poster L1 (1600 x 1200 px) Poster L2 (1600 x 1200 px)

Poster L1 (1600 x 1200 px) Poster L2 (1600 x 1200 px) Poster L3 (1600 x 1200 px)