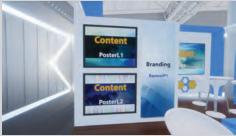

Poster L1 (1600 x 1200 px) Poster L2 (1600 x 1200 px)

Poster L1 (1600 x 1200 px) Poster L2 (1600 x 1200 px) Poster L3 (1600 x 1200 px)