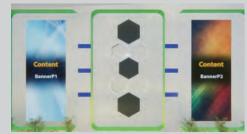

### For Small booths you have:

- · 2 branding spaces in the walls (That you cannot link content to)
- · 6 content spaces in the walls (That you can link content to)
- Up to 5 extra content between Downloads and Products (these 2 tabs are in the Burger menu)
- Up to 5 extra business cards/forms (Contacts tab in the Burger menu), the booth has 2 default contact forms, those 2 doesn't count towards your 5 business cards/forms.
- \*You can distribute your content (videos, links, documents, images, etc.) as you like
- \*\*The images for the content spaces in the walls have to be the exact pixel size of the posters/T-Vs/banners within your booth number, in JPG/JPEG format. The linked content can be any size.
- \*\*\*The image on the wall can be used as preview in the slider as well, or it can be a different image, and every content space on the wall can be linked to only one content (image, video, link, audio, document, etc.)

### \*Branding cannot be linked to content.

\*\*The images for the content spaces in the walls have to be the exact pixel size of the posters/TVs/banners within your booth number, in JPG/JPEG format. The linked content can be any size.