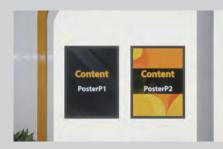

Poster L1 (1600 x 1200 px) Poster L2 (1600 x 1200 px)

Poster L1 (1600 x 1200 px) Poster L2 (1600 x 1200 px) Poster L3 (1600 x 1200 px)