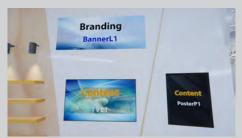

### For Small booths you have:

- · 2 branding spaces in the walls (That you cannot link content to)
- · 6 content spaces in the walls (That you can link content to)
- Up to 5 extra content between Downloads and Products (these 2 tabs are in the Burger menu)
- Up to 5 extra business cards/forms (Contacts tab in the Burger menu), the booth has 2 default contact forms, those 2 doesn't count towards your 5 business cards/forms.
- \*You can distribute your content (videos, links, documents, images, etc.) as you like
- \*\*The images for the content spaces in the walls have to be the exact pixel size of the posters/T-Vs/banners within your booth number, in JPG/JPEG format. The linked content can be any size.
- \*\*\*The image on the wall can be used as preview in the slider as well, or it can be a different image, and every content space on the wall can be linked to only one content (image, video, link, audio, document, etc.)

### \*Branding cannot be linked to content.

\*\*The images for the content spaces in the walls have to be the exact pixel size of the posters/TVs/banners within your booth number, in JPG/JPEG format. The linked content can be any size.