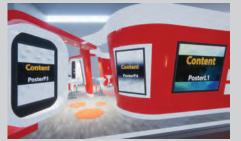

### For Small booths you have:

- · 2 branding spaces in the walls (That you cannot link content to)
- · 6 content spaces in the walls (That you can link content to)
- Up to 5 extra content between Downloads and Products (these 2 tabs are in the Burger menu)
- Up to 5 extra business cards/forms (Contacts tab in the Burger menu), the booth has 2 default contact forms, those 2 doesn't count towards your 5 business cards/forms.
- \*You can distribute your content (videos, links, documents, images, etc.) as you like
- \*\*The images for the content spaces in the walls have to be the exact pixel size of the posters/T-Vs/banners within your booth number, in JPG/JPEG format. The linked content can be any size.
- \*\*\*The image on the wall can be used as preview in the slider as well, or it can be a different image, and every content space on the wall can be linked to only one content (image, video, link, audio, document, etc.)

# Step 3

Submit your content and the form "Content Arrangement" to the Dropbox folder that will be emailed to you by Simulocity.

Branding Banner L1 (3000 x 1500 px) Branding Square 1 (1000 x 1000 px)

TVL1 (1980 x 1080 px)

Poster L1 (1600 x 1200 px) Poster L2 (1600 x 1200 px)

Poster L1 (1600 x 1200 px) Poster L2 (1600 x 1200 px) Poster L3 (1600 x 1200 px)