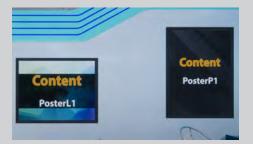

Poster L1 (1600 x 1200 px) Poster L2 (1600 x 1200 px)

Poster L1 (1600 x 1200 px) Poster L2 (1600 x 1200 px) Poster L3 (1600 x 1200 px)