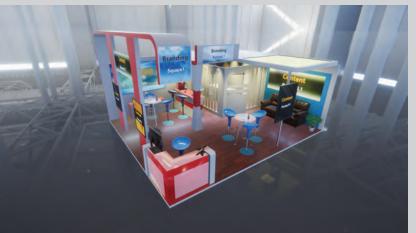

### For Small booths you have:

- · 2 branding spaces in the walls (That you cannot link content to)
- · 6 content spaces in the walls (That you can link content to)
- Up to 5 extra content between Downloads and Products (these 2 tabs are in the Burger menu)
- Up to 5 extra business cards/forms (Contacts tab in the Burger menu), the booth has 2 default contact forms, those 2 doesn't count towards your 5 business cards/forms.
- \*You can distribute your content (videos, links, documents, images, etc.) as you like
- \*\*The images for the content spaces in the walls have to be the exact pixel size of the posters/T-Vs/banners within your booth number, in JPG/JPEG format. The linked content can be any size.
- \*\*\*The image on the wall can be used as preview in the slider as well, or it can be a different image, and every content space on the wall can be linked to only one content (image, video, link, audio, document, etc.)

# **Types of Content:**

- · Images: JPG/JPEG, PNG, GIF
- · Videos: MP4
- Documents: PDF, DOCX, PPTX, XLS
- · Links: Websites, Webinars, Forms, etc.
- · Audio: MP3
- · Other downloads or packs: ZIP, RAR