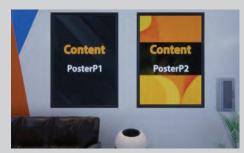

Poster L1 (1600 x 1200 px) Poster L2 (1600 x 1200 px)

Poster L1 (1600 x 1200 px) Poster L2 (1600 x 1200 px) Poster L3 (1600 x 1200 px)