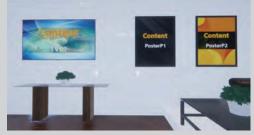

### For Small booths you have:

- · 2 branding spaces in the walls (That you cannot link content to)
- · 6 content spaces in the walls (That you can link content to)
- Up to 5 extra content between Downloads and Products (these 2 tabs are in the Burger menu)
- Up to 5 extra business cards/forms (Contacts tab in the Burger menu), the booth has 2 default contact forms, those 2 doesn't count towards your 5 business cards/forms.
- \*You can distribute your content (videos, links, documents, images, etc.) as you like
- \*\*The images for the content spaces in the walls have to be the exact pixel size of the posters/T-Vs/banners within your booth number, in JPG/JPEG format. The linked content can be any size.
- \*\*\*The image on the wall can be used as preview in the slider as well, or it can be a different image, and every content space on the wall can be linked to only one content (image, video, link, audio, document, etc.)

### \*Branding cannot be linked to content.

\*\*The images for the content spaces in the walls have to be the exact pixel size of the posters/TVs/banners within your booth number, in JPG/JPEG format. The linked content can be any size.

Poster L1 (1600 x 1200 px) Poster L2 (1600 x 1200 px)

Poster L1 (1600 x 1200 px) Poster L2 (1600 x 1200 px) Poster L3 (1600 x 1200 px)