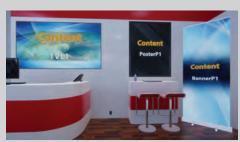

### For Small booths you have:

- · 2 branding spaces in the walls (That you cannot link content to)
- · 6 content spaces in the walls (That you can link content to)
- Up to 5 extra content between Downloads and Products (these 2 tabs are in the Burger menu)
- Up to 5 extra business cards/forms (Contacts tab in the Burger menu), the booth has 2 default contact forms, those 2 doesn't count towards your 5 business cards/forms.
- \*You can distribute your content (videos, links, documents, images, etc.) as you like
- \*\*The images for the content spaces in the walls have to be the exact pixel size of the posters/T-Vs/banners within your booth number, in JPG/JPEG format. The linked content can be any size.
- \*\*\*The image on the wall can be used as preview in the slider as well, or it can be a different image, and every content space on the wall can be linked to only one content (image, video, link, audio, document, etc.)

### \*Branding cannot be linked to content.

\*\*The images for the content spaces in the walls have to be the exact pixel size of the posters/TVs/banners within your booth number, in JPG/JPEG format. The linked content can be any size.