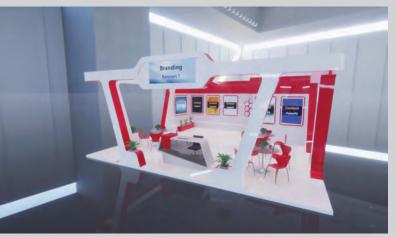

# Step 1

Search Your Virtual Booth by number.

Step 1: Select your virtual booth.

Step 2: Provide the desired content for each area following the dimensions specified below. You can choose to put any content in the interactive places such as: images, audio, videos, links, documents, etc.