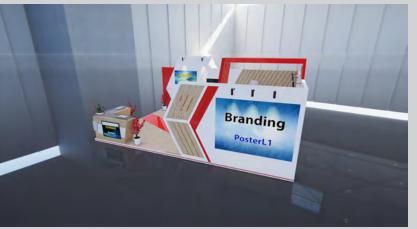

### For Small booths you have:

- · 2 branding spaces in the walls (That you cannot link content to)
- · 6 content spaces in the walls (That you can link content to)
- Up to 5 extra content between Downloads and Products (these 2 tabs are in the Burger menu)
- Up to 5 extra business cards/forms (Contacts tab in the Burger menu), the booth has 2 default contact forms, those 2 doesn't count towards your 5 business cards/forms.
- \*You can distribute your content (videos, links, documents, images, etc.) as you like
- \*\*The images for the content spaces in the walls have to be the exact pixel size of the posters/T-Vs/banners within your booth number, in JPG/JPEG format. The linked content can be any size.
- \*\*\*The image on the wall can be used as preview in the slider as well, or it can be a different image, and every content space on the wall can be linked to only one content (image, video, link, audio, document, etc.)

### \*Branding cannot be linked to content.

\*\*The images for the content spaces in the walls have to be the exact pixel size of the posters/TVs/banners within your booth number, in JPG/JPEG format. The linked content can be any size.