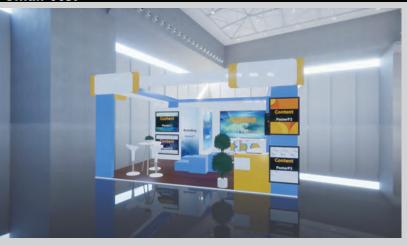

### For Small booths you have:

- · 2 branding spaces in the walls (That you cannot link content to)
- · 6 content spaces in the walls (That you can link content to)
- Up to 5 extra content between Downloads and Products (these 2 tabs are in the Burger menu)
- Up to 5 extra business cards/forms (Contacts tab in the Burger menu), the booth has 2 default contact forms, those 2 doesn't count towards your 5 business cards/forms.
- \*You can distribute your content (videos, links, documents, images, etc.) as you like
- \*\*The images for the content spaces in the walls have to be the exact pixel size of the posters/T-Vs/banners within your booth number, in JPG/JPEG format. The linked content can be any size.
- \*\*\*The image on the wall can be used as preview in the slider as well, or it can be a different image, and every content space on the wall can be linked to only one content (image, video, link, audio, document, etc.)

### \*Branding cannot be linked to content.

\*\*The images for the content spaces in the walls have to be the exact pixel size of the posters/TVs/banners within your booth number, in JPG/JPEG format. The linked content can be any size.