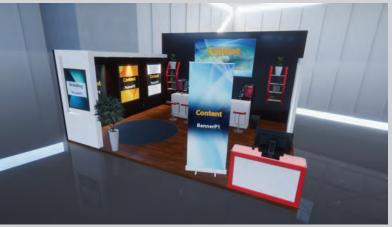

### For Small booths you have:

- · 2 branding spaces in the walls (That you cannot link content to)
- · 6 content spaces in the walls (That you can link content to)
- Up to 5 extra content between Downloads and Products (these 2 tabs are in the Burger menu)
- Up to 5 extra business cards/forms (Contacts tab in the Burger menu), the booth has 2 default contact forms, those 2 doesn't count towards your 5 business cards/forms.
- \*You can distribute your content (videos, links, documents, images, etc.) as you like
- \*\*The images for the content spaces in the walls have to be the exact pixel size of the posters/T-Vs/banners within your booth number, in JPG/JPEG format. The linked content can be any size.
- \*\*\*The image on the wall can be used as preview in the slider as well, or it can be a different image, and every content space on the wall can be linked to only one content (image, video, link, audio, document, etc.)

# Step 3

Submit your content and the form "Content Arrangement" to the Dropbox folder that will be emailed to you by Simulocity.

Branding Banner L1 (3000 x 1500 px) Branding Square 1 (1000 x 1000 px)

TVL1 (1980 x 1080 px)