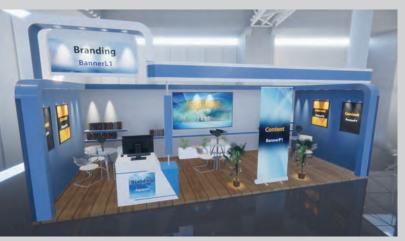

# Step 3

Submit your content and the form "Content Arrangement" to the Dropbox folder that will be emailed to you by Simulocity.

Branding Banner L1 (3000 x 1500 px) Branding Square 1 (1000 x 1000 px)

TVL1 (1980 x 1080 px)

Poster L1 (1600 x 1200 px) Poster L2 (1600 x 1200 px)

Poster L1 (1600 x 1200 px) Poster L2 (1600 x 1200 px) Poster L3 (1600 x 1200 px)