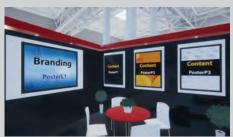

### For Small booths you have:

- · 2 branding spaces in the walls (That you cannot link content to)
- · 6 content spaces in the walls (That you can link content to)
- Up to 5 extra content between Downloads and Products (these 2 tabs are in the Burger menu)
- Up to 5 extra business cards/forms (Contacts tab in the Burger menu), the booth has 2 default contact forms, those 2 doesn't count towards your 5 business cards/forms.
- \*You can distribute your content (videos, links, documents, images, etc.) as you like
- \*\*The images for the content spaces in the walls have to be the exact pixel size of the posters/T-Vs/banners within your booth number, in JPG/JPEG format. The linked content can be any size.
- \*\*\*The image on the wall can be used as preview in the slider as well, or it can be a different image, and every content space on the wall can be linked to only one content (image, video, link, audio, document, etc.)

# Step 3

Submit your content and the form "Content Arrangement" to the Dropbox folder that will be emailed to you by Simulocity.

Branding Banner L1 (3000 x 1500 px) Branding Square 1 (1000 x 1000 px)

TVL1 (1980 x 1080 px)