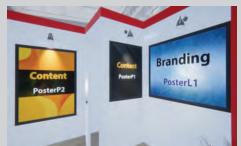

### For Small booths you have:

- · 2 branding spaces in the walls (That you cannot link content to)
- · 6 content spaces in the walls (That you can link content to)
- Up to 5 extra content between Downloads and Products (these 2 tabs are in the Burger menu)
- Up to 5 extra business cards/forms (Contacts tab in the Burger menu), the booth has 2 default contact forms, those 2 doesn't count towards your 5 business cards/forms.
- \*You can distribute your content (videos, links, documents, images, etc.) as you like
- \*\*The images for the content spaces in the walls have to be the exact pixel size of the posters/T-Vs/banners within your booth number, in JPG/JPEG format. The linked content can be any size.
- \*\*\*The image on the wall can be used as preview in the slider as well, or it can be a different image, and every content space on the wall can be linked to only one content (image, video, link, audio, document, etc.)

### \*Branding cannot be linked to content.

\*\*The images for the content spaces in the walls have to be the exact pixel size of the posters/TVs/banners within your booth number, in JPG/JPEG format. The linked content can be any size.