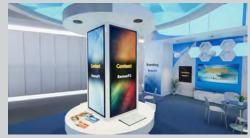

### For Small booths you have:

- · 2 branding spaces in the walls (That you cannot link content to)
- · 6 content spaces in the walls (That you can link content to)
- Up to 5 extra content between Downloads and Products (these 2 tabs are in the Burger menu)
- Up to 5 extra business cards/forms (Contacts tab in the Burger menu), the booth has 2 default contact forms, those 2 doesn't count towards your 5 business cards/forms.
- \*You can distribute your content (videos, links, documents, images, etc.) as you like
- \*\*The images for the content spaces in the walls have to be the exact pixel size of the posters/T-Vs/banners within your booth number, in JPG/JPEG format. The linked content can be any size.
- \*\*\*The image on the wall can be used as preview in the slider as well, or it can be a different image, and every content space on the wall can be linked to only one content (image, video, link, audio, document, etc.)

# Step 3

Submit your content and the form "Content Arrangement" to the Dropbox folder that will be emailed to you by Simulocity.

Branding Banner L1 (3000 x 1500 px) Branding Square 1 (1000 x 1000 px)

TVL1 (1980 x 1080 px)