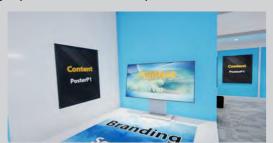

# Step 3

Submit your content and the form "Content Arrangement" to the Dropbox folder that will be emailed to you by Simulocity.

Branding Banner L1 (3000 x 1500 px) Branding Square 1 (1000 x 1000 px)

TVL1 (1980 x 1080 px)

Poster L1 (1600 x 1200 px) Poster L2 (1600 x 1200 px)

Poster L1 (1600 x 1200 px) Poster L2 (1600 x 1200 px) Poster L3 (1600 x 1200 px)