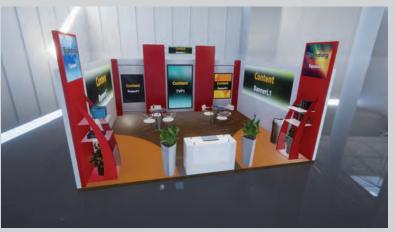

### For Small booths you have:

- · 2 branding spaces in the walls (That you cannot link content to)
- · 6 content spaces in the walls (That you can link content to)
- Up to 5 extra content between Downloads and Products (these 2 tabs are in the Burger menu)
- Up to 5 extra business cards/forms (Contacts tab in the Burger menu), the booth has 2 default contact forms, those 2 doesn't count towards your 5 business cards/forms.
- \*You can distribute your content (videos, links, documents, images, etc.) as you like
- \*\*The images for the content spaces in the walls have to be the exact pixel size of the posters/T-Vs/banners within your booth number, in JPG/JPEG format. The linked content can be any size.
- \*\*\*The image on the wall can be used as preview in the slider as well, or it can be a different image, and every content space on the wall can be linked to only one content (image, video, link, audio, document, etc.)

# Step 3

Submit your content and the form "Content Arrangement" to the Dropbox folder that will be emailed to you by Simulocity.

Branding Banner L1 (3000 x 1500 px) Branding Square 1 (1000 x 1000 px)

TVL1 (1980 x 1080 px)