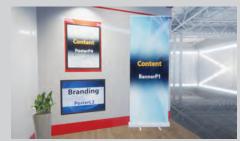

### For Small booths you have:

- · 2 branding spaces in the walls (That you cannot link content to)
- · 6 content spaces in the walls (That you can link content to)
- Up to 5 extra content between Downloads and Products (these 2 tabs are in the Burger menu)
- Up to 5 extra business cards/forms (Contacts tab in the Burger menu), the booth has 2 default contact forms, those 2 doesn't count towards your 5 business cards/forms.
- \*You can distribute your content (videos, links, documents, images, etc.) as you like
- \*\*The images for the content spaces in the walls have to be the exact pixel size of the posters/T-Vs/banners within your booth number, in JPG/JPEG format. The linked content can be any size.
- \*\*\*The image on the wall can be used as preview in the slider as well, or it can be a different image, and every content space on the wall can be linked to only one content (image, video, link, audio, document, etc.)

### \*Branding cannot be linked to content.

\*\*The images for the content spaces in the walls have to be the exact pixel size of the posters/TVs/banners within your booth number, in JPG/JPEG format. The linked content can be any size.