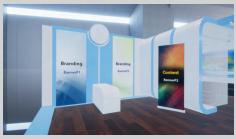

#### Small-0002

Branding Banner L1 (3000 x 1500 px) Branding Square 1 (1000 x 1000 px)

Poster P1 (1200 x 1600 px) TVL1 (1980 x 1080 px)

Step 1: Select your virtual booth.

Step 2: Provide the desired content for each area following the dimensions specified below. You can choose to put any content in the interactive places such as: images, audio, videos, links, documents, etc.

Step 3: Submit your content and form to the dropbox folder that will be emailed to you by Simulocity.

\*Branding cannot be linked to content.

\*\*The images for the content spaces in the walls have to be the exact pixel size of the posters/TVs/banners within your booth number, in JPG/JPEG format. The linked content can be any size.

Poster L1 (1600 x 1200 px) Poster L2 (1600 x 1200 px) Poster P1 (1200 x 1600 px) Poster P2 (1200 x 1600 px)

Branding Banner L1 (3000 x 1150 px)

Poster P1 (1200 x 1600 px) Banner P1 (1150 x 3000 px) Banner P2 (1150 x 3000 px)